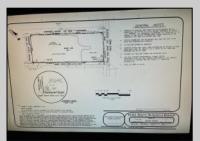

## COMMENTS

PRIME RESIDENTIAL OR COMMERCIAL DEVELOPMENT SITE ON 3.5 ACRES WITH GREAT LOCATION ON CORNER OF ROUTE 9 AND JIMMIE LEEDS ROAD ADJACENT TO RENOWNED SEAVIEW COUNTRY CLUB. PROPERTY HAS 250 FT FRONTAGE ON ROUTE 9 WITH 625 FT FRONTAGE ON JIMMIE LEEDS ROAD AND ALL UTILITIES. GREAT SITE FOR RESIDENTIAL TOWNHOUSES OR OFFICE, RESTAURANT, BANK, PHARMACY, RETAIL STORE, NURSING, ASSISTED LIVING OR OTHER RESIDENTIAL OR COMMERCIAL USE.