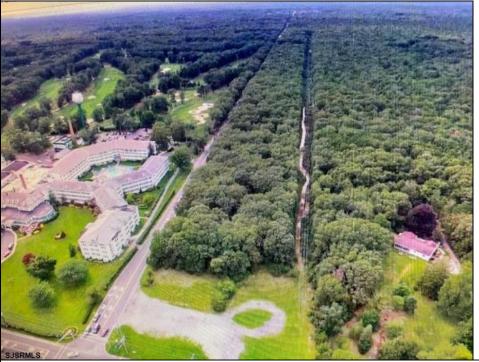

## COMMENTS

PRIME RESIDENTIAL OR COMMERCIAL DEVELOPMENT SITE ON 3.5 ACRES WITH GREAT LOCATION ON CORNER OF ROUTE 9 AND JIMMIE LEEDS ROAD ADJACENT TO RENOWNED SEAVIEW COUNTRY CLUB. PROPERTY HAS 250 FT FRONTAGE ON ROUTE 9 WITH 625 FT FRONTAGE ON JIMMIE LEEDS ROAD AND ALL UTILITIES. GREAT SITE FOR RESIDENTIAL TOWNHOUSES OR OFFICE, RESTAURANT, BANK, PHARMACY, RETAIL STORE, NURSING, ASSISTED LIVING OR OTHER RESIDENTIAL OR COMMERCIAL USE.