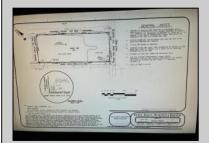

## COMMENTS

PRIME RESIDENTIAL OR COMMERCIAL DEVELOPMENT SITE ON 3.5 ACRES WITH GREAT LOCATION ON CORNER OF ROUTE 9 AND JIMMIE LEEDS ROAD ADJACENT TO RENOWNED SEAVIEW COUNTRY CLUB. PROPERTY HAS 250 FT FRONTAGE ON ROUTE 9 WITH 625 FT FRONTAGE ON JIMMIE LEEDS ROAD AND ALL UTILITIES. GREAT SITE FOR RESIDENTIAL TOWNHOUSES OR OFFICE, RESTAURANT, BANK, PHARMACY, RETAIL STORE, NURSING, ASSISTED LIVING OR OTHER RESIDENTIAL OR COMMERCIAL USE.