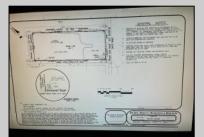

## COMMENTS

PRIME RESIDENTIAL OR COMMERCIAL DEVELOPMENT SITE ON 3.5 ACRES WITH GREAT LOCATION ON CORNER OF ROUTE 9 AND JIMMIE LEEDS ROAD ADJACENT TO RENOWNED SEAVIEW COUNTRY CLUB. PROPERTY HAS 250 FT FRONTAGE ON ROUTE 9 WITH 625 FT FRONTAGE ON JIMMIE LEEDS ROAD AND ALL UTILITIES. GREAT SITE FOR RESIDENTIAL TOWNHOUSES OR OFFICE, RESTAURANT, BANK, PHARMACY, RETAIL STORE, NURSING, ASSISTED LIVING OR OTHER RESIDENTIAL OR COMMERCIAL USE.