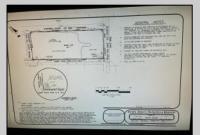

## COMMENTS

PRIME RESIDENTIAL OR COMMERCIAL DEVELOPMENT SITE ON 3.5 ACRES WITH GREAT LOCATION ON CORNER OF ROUTE 9 AND JIMMIE LEEDS ROAD ADJACENT TO RENOWNED SEAVIEW COUNTRY CLUB. PROPERTY HAS 250 FT FRONTAGE ON ROUTE 9 WITH 625 FT FRONTAGE ON JIMMIE LEEDS ROAD AND ALL UTILITIES. GREAT SITE FOR RESIDENTIAL TOWNHOUSES OR OFFICE, RESTAURANT, BANK, PHARMACY, RETAIL STORE, NURSING, ASSISTED LIVING OR OTHER RESIDENTIAL OR COMMERCIAL USE.