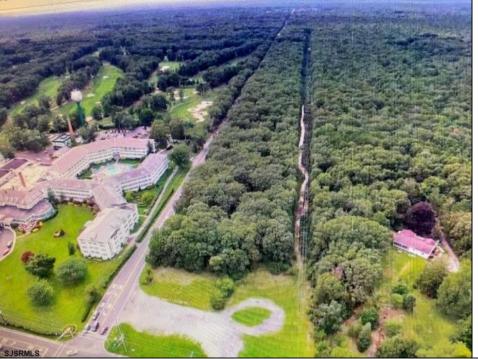

## COMMENTS

PRIME RESIDENTIAL OR COMMERCIAL DEVELOPMENT SITE ON 3.5 ACRES WITH GREAT LOCATION ON CORNER OF ROUTE 9 AND JIMMIE LEEDS ROAD ADJACENT TO RENOWNED SEAVIEW COUNTRY CLUB. PROPERTY HAS 250 FT FRONTAGE ON ROUTE 9 WITH 625 FT FRONTAGE ON JIMMIE LEEDS ROAD AND ALL UTILITIES. GREAT SITE FOR RESIDENTIAL TOWNHOUSES OR OFFICE, RESTAURANT, BANK, PHARMACY, RETAIL STORE, NURSING, ASSISTED LIVING OR OTHER RESIDENTIAL OR COMMERCIAL USE.