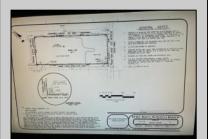

## COMMENTS

PRIME RESIDENTIAL OR COMMERCIAL DEVELOPMENT SITE ON 3.5 ACRES WITH GREAT LOCATION ON CORNER OF ROUTE 9 AND JIMMIE LEEDS ROAD ADJACENT TO RENOWNED SEAVIEW COUNTRY CLUB. PROPERTY HAS 250 FT FRONTAGE ON ROUTE 9 WITH 625 FT FRONTAGE ON JIMMIE LEEDS ROAD AND ALL UTILITIES. GREAT SITE FOR RESIDENTIAL TOWNHOUSES OR OFFICE, RESTAURANT, BANK, PHARMACY, RETAIL STORE, NURSING, ASSISTED LIVING OR OTHER RESIDENTIAL OR COMMERCIAL USE.