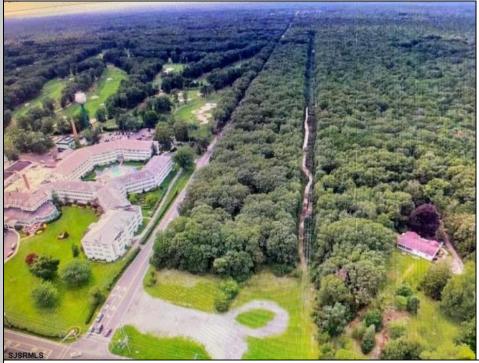

## COMMENTS

PRIME RESIDENTIAL OR COMMERCIAL DEVELOPMENT SITE ON 3.5 ACRES WITH GREAT LOCATION ON CORNER OF ROUTE 9 AND JIMMIE LEEDS ROAD ADJACENT TO RENOWNED SEAVIEW COUNTRY CLUB. PROPERTY HAS 250 FT FRONTAGE ON ROUTE 9 WITH 625 FT FRONTAGE ON JIMMIE LEEDS ROAD AND ALL UTILITIES. GREAT SITE FOR RESIDENTIAL TOWNHOUSES OR OFFICE, RESTAURANT, BANK, PHARMACY, RETAIL STORE, NURSING, ASSISTED LIVING OR OTHER RESIDENTIAL OR COMMERCIAL USE.