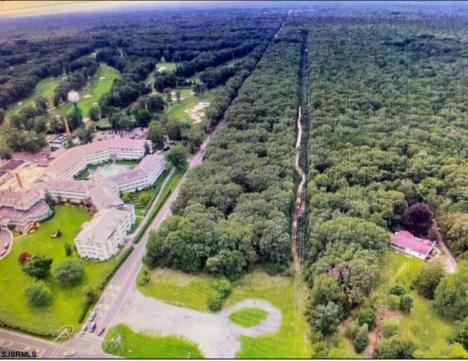

## COMMENTS

PRIME RESIDENTIAL OR COMMERCIAL DEVELOPMENT SITE ON 3.5 ACRES WITH GREAT LOCATION ON CORNER OF ROUTE 9 AND JIMMIE LEEDS ROAD ADJACENT TO RENOWNED SEAVIEW COUNTRY CLUB. PROPERTY HAS 250 FT FRONTAGE ON ROUTE 9 WITH 625 FT FRONTAGE ON JIMMIE LEEDS ROAD AND ALL UTILITIES. GREAT SITE FOR RESIDENTIAL TOWNHOUSES OR OFFICE, RESTAURANT, BANK, PHARMACY, RETAIL STORE, NURSING, ASSISTED LIVING OR OTHER RESIDENTIAL OR COMMERCIAL USE.