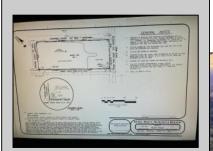

## COMMENTS

PRIME RESIDENTIAL OR COMMERCIAL DEVELOPMENT SITE ON 3.5 ACRES WITH GREAT LOCATION ON CORNER OF ROUTE 9 AND JIMMIE LEEDS ROAD ADJACENT TO RENOWNED SEAVIEW COUNTRY CLUB. PROPERTY HAS 250 FT FRONTAGE ON ROUTE 9 WITH 625 FT FRONTAGE ON JIMMIE LEEDS ROAD AND ALL UTILITIES. GREAT SITE FOR RESIDENTIAL TOWNHOUSES OR OFFICE, RESTAURANT, BANK, PHARMACY, RETAIL STORE, NURSING, ASSISTED LIVING OR OTHER RESIDENTIAL OR COMMERCIAL USE.