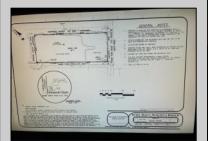

## COMMENTS

PRIME RESIDENTIAL OR COMMERCIAL DEVELOPMENT SITE ON 3.5 ACRES WITH GREAT LOCATION ON CORNER OF ROUTE 9 AND JIMMIE LEEDS ROAD ADJACENT TO RENOWNED SEAVIEW COUNTRY CLUB. PROPERTY HAS 250 FT FRONTAGE ON ROUTE 9 WITH 625 FT FRONTAGE ON JIMMIE LEEDS ROAD AND ALL UTILITIES. GREAT SITE FOR RESIDENTIAL TOWNHOUSES OR OFFICE, RESTAURANT, BANK, PHARMACY, RETAIL STORE, NURSING, ASSISTED LIVING OR OTHER RESIDENTIAL OR COMMERCIAL USE.