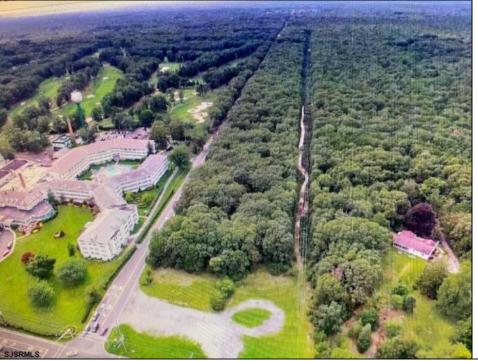

## COMMENTS

PRIME RESIDENTIAL OR COMMERCIAL DEVELOPMENT SITE ON 3.5 ACRES WITH GREAT LOCATION ON CORNER OF ROUTE 9 AND JIMMIE LEEDS ROAD ADJACENT TO RENOWNED SEAVIEW COUNTRY CLUB. PROPERTY HAS 250 FT FRONTAGE ON ROUTE 9 WITH 625 FT FRONTAGE ON JIMMIE LEEDS ROAD AND ALL UTILITIES. GREAT SITE FOR RESIDENTIAL TOWNHOUSES OR OFFICE, RESTAURANT, BANK, PHARMACY, RETAIL STORE, NURSING, ASSISTED LIVING OR OTHER RESIDENTIAL OR COMMERCIAL USE.