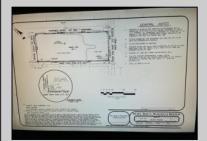

## COMMENTS

PRIME RESIDENTIAL OR COMMERCIAL DEVELOPMENT SITE ON 3.5 ACRES WITH GREAT LOCATION ON CORNER OF ROUTE 9 AND JIMMIE LEEDS ROAD ADJACENT TO RENOWNED SEAVIEW COUNTRY CLUB. PROPERTY HAS 250 FT FRONTAGE ON ROUTE 9 WITH 625 FT FRONTAGE ON JIMMIE LEEDS ROAD AND ALL UTILITIES. GREAT SITE FOR RESIDENTIAL TOWNHOUSES OR OFFICE, RESTAURANT, BANK, PHARMACY, RETAIL STORE, NURSING, ASSISTED LIVING OR OTHER RESIDENTIAL OR COMMERCIAL USE.