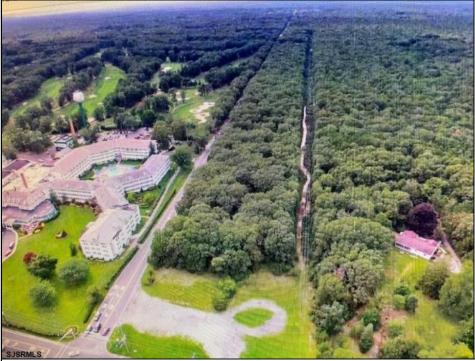

## COMMENTS

PRIME RESIDENTIAL OR COMMERCIAL DEVELOPMENT SITE ON 3.5 ACRES WITH GREAT LOCATION ON CORNER OF ROUTE 9 AND JIMMIE LEEDS ROAD ADJACENT TO RENOWNED SEAVIEW COUNTRY CLUB. PROPERTY HAS 250 FT FRONTAGE ON ROUTE 9 WITH 625 FT FRONTAGE ON JIMMIE LEEDS ROAD AND ALL UTILITIES. GREAT SITE FOR RESIDENTIAL TOWNHOUSES OR OFFICE, RESTAURANT, BANK, PHARMACY, RETAIL STORE, NURSING, ASSISTED LIVING OR OTHER RESIDENTIAL OR COMMERCIAL USE.