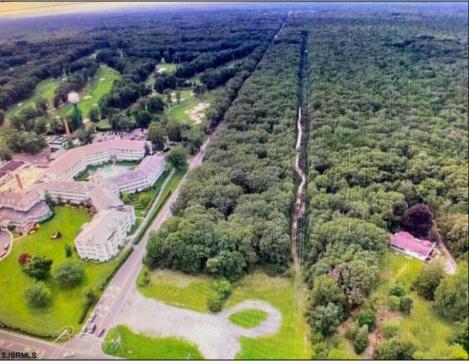

## COMMENTS

PRIME RESIDENTIAL OR COMMERCIAL DEVELOPMENT SITE ON 3.5 ACRES WITH GREAT LOCATION ON CORNER OF ROUTE 9 AND JIMMIE LEEDS ROAD ADJACENT TO RENOWNED SEAVIEW COUNTRY CLUB. PROPERTY HAS 250 FT FRONTAGE ON ROUTE 9 WITH 625 FT FRONTAGE ON JIMMIE LEEDS ROAD AND ALL UTILITIES. GREAT SITE FOR RESIDENTIAL TOWNHOUSES OR OFFICE, RESTAURANT, BANK, PHARMACY, RETAIL STORE, NURSING, ASSISTED LIVING OR OTHER RESIDENTIAL OR COMMERCIAL USE.