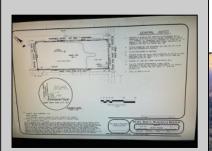

## COMMENTS

PRIME RESIDENTIAL OR COMMERCIAL DEVELOPMENT SITE ON 3.5 ACRES WITH GREAT LOCATION ON CORNER OF ROUTE 9 AND JIMMIE LEEDS ROAD ADJACENT TO RENOWNED SEAVIEW COUNTRY CLUB. PROPERTY HAS 250 FT FRONTAGE ON ROUTE 9 WITH 625 FT FRONTAGE ON JIMMIE LEEDS ROAD AND ALL UTILITIES. GREAT SITE FOR RESIDENTIAL TOWNHOUSES OR OFFICE, RESTAURANT, BANK, PHARMACY, RETAIL STORE, NURSING, ASSISTED LIVING OR OTHER RESIDENTIAL OR COMMERCIAL USE.