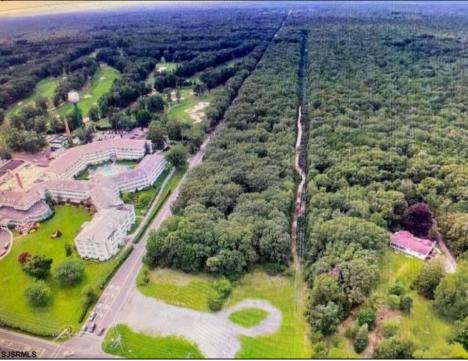

## ROUTE 9 & JIMMIE LEEDS ROAD Galloway Township, NJ 08205

Asking \$649,900.00

## COMMENTS

PRIME RESIDENTIAL OR COMMERCIAL DEVELOPMENT SITE ON 3.5 ACRES WITH GREAT LOCATION ON CORNER OF ROUTE 9 AND JIMMIE LEEDS ROAD ADJACENT TO RENOWNED SEAVIEW COUNTRY CLUB. PROPERTY HAS 250 FT FRONTAGE ON ROUTE 9 WITH 625 FT FRONTAGE ON JIMMIE LEEDS ROAD AND ALL UTILITIES. GREAT SITE FOR RESIDENTIAL TOWNHOUSES OR OFFICE, RESTAURANT, BANK, PHARMACY, RETAIL STORE, NURSING, ASSISTED LIVING OR OTHER RESIDENTIAL OR COMMERCIAL USE.