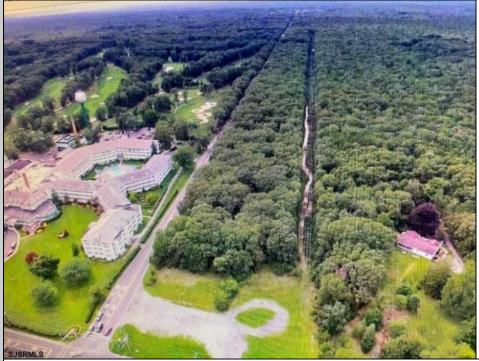

## COMMENTS

PRIME RESIDENTIAL OR COMMERCIAL DEVELOPMENT SITE ON 3.5 ACRES WITH GREAT LOCATION ON CORNER OF ROUTE 9 AND JIMMIE LEEDS ROAD ADJACENT TO RENOWNED SEAVIEW COUNTRY CLUB. PROPERTY HAS 250 FT FRONTAGE ON ROUTE 9 WITH 625 FT FRONTAGE ON JIMMIE LEEDS ROAD AND ALL UTILITIES. GREAT SITE FOR RESIDENTIAL TOWNHOUSES OR OFFICE, RESTAURANT, BANK, PHARMACY, RETAIL STORE, NURSING, ASSISTED LIVING OR OTHER RESIDENTIAL OR COMMERCIAL USE.