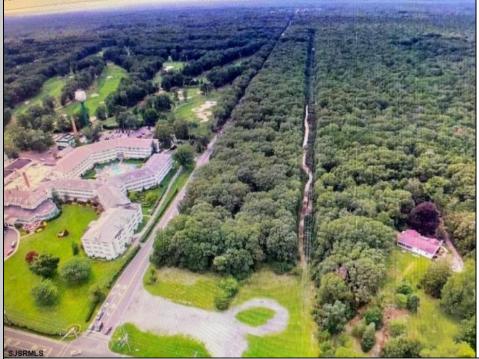

## COMMENTS

PRIME RESIDENTIAL OR COMMERCIAL DEVELOPMENT SITE ON 3.5 ACRES WITH GREAT LOCATION ON CORNER OF ROUTE 9 AND JIMMIE LEEDS ROAD ADJACENT TO RENOWNED SEAVIEW COUNTRY CLUB. PROPERTY HAS 250 FT FRONTAGE ON ROUTE 9 WITH 625 FT FRONTAGE ON JIMMIE LEEDS ROAD AND ALL UTILITIES. GREAT SITE FOR RESIDENTIAL TOWNHOUSES OR OFFICE, RESTAURANT, BANK, PHARMACY, RETAIL STORE, NURSING, ASSISTED LIVING OR OTHER RESIDENTIAL OR COMMERCIAL USE.