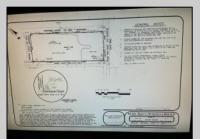

## COMMENTS

PRIME RESIDENTIAL OR COMMERCIAL DEVELOPMENT SITE ON 3.5 ACRES WITH GREAT LOCATION ON CORNER OF ROUTE 9 AND JIMMIE LEEDS ROAD ADJACENT TO RENOWNED SEAVIEW COUNTRY CLUB. PROPERTY HAS 250 FT FRONTAGE ON ROUTE 9 WITH 625 FT FRONTAGE ON JIMMIE LEEDS ROAD AND ALL UTILITIES. GREAT SITE FOR RESIDENTIAL TOWNHOUSES OR OFFICE, RESTAURANT, BANK, PHARMACY, RETAIL STORE, NURSING, ASSISTED LIVING OR OTHER RESIDENTIAL OR COMMERCIAL USE.