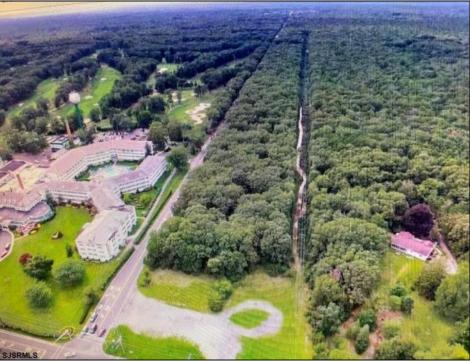

## COMMENTS

PRIME RESIDENTIAL OR COMMERCIAL DEVELOPMENT SITE ON 3.5 ACRES WITH GREAT LOCATION ON CORNER OF ROUTE 9 AND JIMMIE LEEDS ROAD ADJACENT TO RENOWNED SEAVIEW COUNTRY CLUB. PROPERTY HAS 250 FT FRONTAGE ON ROUTE 9 WITH 625 FT FRONTAGE ON JIMMIE LEEDS ROAD AND ALL UTILITIES. GREAT SITE FOR RESIDENTIAL TOWNHOUSES OR OFFICE, RESTAURANT, BANK, PHARMACY, RETAIL STORE, NURSING, ASSISTED LIVING OR OTHER RESIDENTIAL OR COMMERCIAL USE.