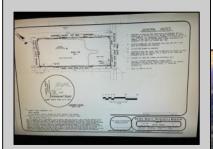

## COMMENTS

PRIME RESIDENTIAL OR COMMERCIAL DEVELOPMENT SITE ON 3.5 ACRES WITH GREAT LOCATION ON CORNER OF ROUTE 9 AND JIMMIE LEEDS ROAD ADJACENT TO RENOWNED SEAVIEW COUNTRY CLUB. PROPERTY HAS 250 FT FRONTAGE ON ROUTE 9 WITH 625 FT FRONTAGE ON JIMMIE LEEDS ROAD AND ALL UTILITIES. GREAT SITE FOR RESIDENTIAL TOWNHOUSES OR OFFICE, RESTAURANT, BANK, PHARMACY, RETAIL STORE, NURSING, ASSISTED LIVING OR OTHER RESIDENTIAL OR COMMERCIAL USE.