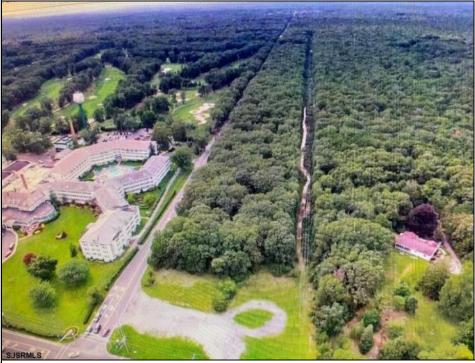

## COMMENTS

PRIME RESIDENTIAL OR COMMERCIAL DEVELOPMENT SITE ON 3.5 ACRES WITH GREAT LOCATION ON CORNER OF ROUTE 9 AND JIMMIE LEEDS ROAD ADJACENT TO RENOWNED SEAVIEW COUNTRY CLUB. PROPERTY HAS 250 FT FRONTAGE ON ROUTE 9 WITH 625 FT FRONTAGE ON JIMMIE LEEDS ROAD AND ALL UTILITIES. GREAT SITE FOR RESIDENTIAL TOWNHOUSES OR OFFICE, RESTAURANT, BANK, PHARMACY, RETAIL STORE, NURSING, ASSISTED LIVING OR OTHER RESIDENTIAL OR COMMERCIAL USE.