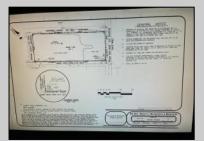

## COMMENTS

PRIME RESIDENTIAL OR COMMERCIAL DEVELOPMENT SITE ON 3.5 ACRES WITH GREAT LOCATION ON CORNER OF ROUTE 9 AND JIMMIE LEEDS ROAD ADJACENT TO RENOWNED SEAVIEW COUNTRY CLUB. PROPERTY HAS 250 FT FRONTAGE ON ROUTE 9 WITH 625 FT FRONTAGE ON JIMMIE LEEDS ROAD AND ALL UTILITIES. GREAT SITE FOR RESIDENTIAL TOWNHOUSES OR OFFICE, RESTAURANT, BANK, PHARMACY, RETAIL STORE, NURSING, ASSISTED LIVING OR OTHER RESIDENTIAL OR COMMERCIAL USE.