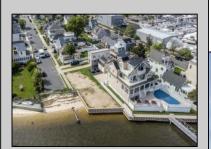

## **COMMENTS**

Come build your Bayfront dream home! This lot offers unobstructed Bayfront views for a great price without the Island Traffic! If you\'re an avid boater or fisherman, this location offers direct access to the Great Egg Harbor inlet, along with world class back bay fishing just moments away. The location is in the heart of the Somers Point marina district and just steps away from local restaurants, shops, and entertainment. The riparian grant to this property is 51 X 248 X 52.5 X 244 and fully dredged for a dock/boat slip. The size of the vacant land is 40x143 and leveled with fill. New bulkhead was installed in November 2023 and dredging completed in April 2024. All fees and permits have been paid and approved for the dock/pier installation. The lot has received an approved variance to build a single family home, along with approval from the historic district. The seller will provide the buyer with all approvals, building permits, CAFRA permits, and a full set of architectural drawings for the home.