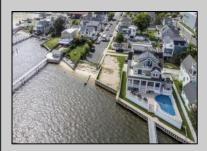

## **COMMENTS**

Come build your Bayfront dream home! This lot offers unobstructed Bayfront views for a great price without the Island Traffic! If you\'re an avid boater or fisherman, this location offers direct access to the Great Egg Harbor inlet, along with world class back bay fishing just moments away. The location is in the heart of the Somers Point marina district and just steps away from local restaurants, shops, and entertainment. The riparian grant to this property is 51 X 248 X 52.5 X 244 and fully dredged for a dock/boat slip. The size of the vacant land is 40x143 and leveled with fill. New bulkhead was installed in November 2023 and dredging completed in April 2024. All fees and permits have been paid and approved for the dock/pier installation. The lot has received an approved variance to build a single family home, along with approval from the historic district. The seller will provide the buyer with all approvals, building permits, CAFRA permits, and a full set of architectural drawings for the home.