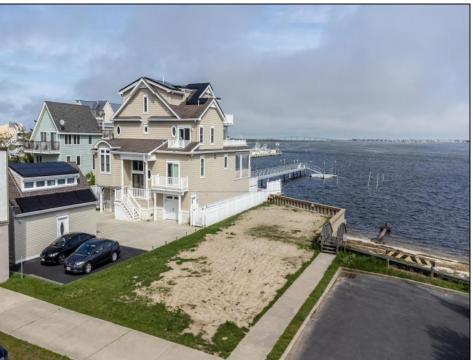

## **COMMENTS**

Come build your Bayfront dream home! This lot offers unobstructed Bayfront views for a great price without the Island Traffic! If you\'re an avid boater or fisherman, this location offers direct access to the Great Egg Harbor inlet, along with world class back bay fishing just moments away. The location is in the heart of the Somers Point marina district and just steps away from local restaurants, shops, and entertainment. The riparian grant to this property is 51 X 248 X 52.5 X 244 and fully dredged for a dock/boat slip. The size of the vacant land is 40x143 and leveled with fill. New bulkhead was installed in November 2023 and dredging completed in April 2024. All fees and permits have been paid and approved for the dock/pier installation. The lot has received an approved variance to build a single family home, along with approval from the historic district. The seller will provide the buyer with all approvals, building permits, CAFRA permits, and a full set of architectural drawings for the home.