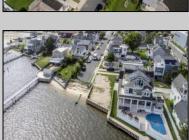

## **COMMENTS**

Come build your Bayfront dream home! This lot offers unobstructed Bayfront views for a great price without the Island Traffic! If you\'re an avid boater or fisherman, this location offers direct access to the Great Egg Harbor inlet, along with world class back bay fishing just moments away. The location is in the heart of the Somers Point marina district and just steps away from local restaurants, shops, and entertainment. The riparian grant to this property is 51 X 248 X 52.5 X 244 and fully dredged for a dock/boat slip. The size of the vacant land is 40x143 and leveled with fill. New bulkhead was installed in November 2023 and dredging completed in April 2024. All fees and permits have been paid and approved for the dock/pier installation. The lot has received an approved variance to build a single family home, along with approval from the historic district. The seller will provide the buyer with all approvals, building permits, CAFRA permits, and a full set of architectural drawings for the home.