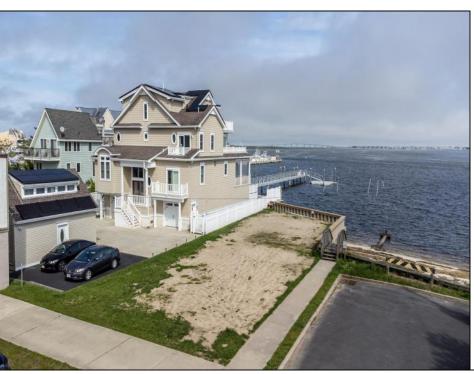

## **COMMENTS**

Come build your Bayfront dream home! This lot offers unobstructed Bayfront views for a great price without the Island Traffic! If you\'re an avid boater or fisherman, this location offers direct access to the Great Egg Harbor inlet, along with world class back bay fishing just moments away. The location is in the heart of the Somers Point marina district and just steps away from local restaurants, shops, and entertainment. The riparian grant to this property is 51 X 248 X 52.5 X 244 and fully dredged for a dock/boat slip. The size of the vacant land is 40x143 and leveled with fill. New bulkhead was installed in November 2023 and dredging completed in April 2024. All fees and permits have been paid and approved for the dock/pier installation. The lot has received an approved variance to build a single family home, along with approval from the historic district. The seller will provide the buyer with all approvals, building permits, CAFRA permits, and a full set of architectural drawings for the home.