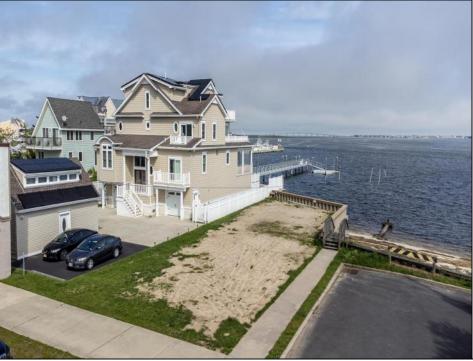

## COMMENTS

Come build your Bayfront dream home! This lot offers unobstructed Bayfront views for a great price without the Island Traffic! If you\'re an avid boater or fisherman, this location offers direct access to the Great Egg Harbor inlet, along with world class back bay fishing just moments away. The location is in the heart of the Somers Point marina district and just steps away from local restaurants, shops, and entertainment. The riparian grant to this property is 51 X 248 X 52.5 X 244 and fully dredged for a dock/boat slip. The size of the vacant land is 40x143 and leveled with fill. New bulkhead was installed in November 2023 and dredging completed in April 2024. All fees and permits have been paid and approved for the dock/pier installation. The lot has received an approved variance to build a single family home, along with approval from the historic district. The seller will provide the buyer with all approvals, building permits, CAFRA permits , and a full set of architectural drawings for the home.