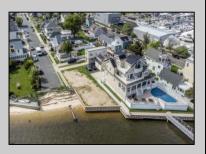

## COMMENTS

Come build your Bayfront dream home! This lot offers unobstructed Bayfront views for a great price without the Island Traffic! If you\'re an avid boater or fisherman, this location offers direct access to the Great Egg Harbor inlet, along with world class back bay fishing just moments away. The location is in the heart of the Somers Point marina district and just steps away from local restaurants, shops, and entertainment. The riparian grant to this property is 51 X 248 X 52.5 X 244 and fully dredged for a dock/boat slip. The size of the vacant land is 40x143 and leveled with fill. New bulkhead was installed in November 2023 and dredging completed in April 2024. All fees and permits have been paid and approved for the dock/pier installation. The lot has received an approved variance to build a single family home, along with approval from the historic district. The seller will provide the buyer with all approvals, building permits, CAFRA permits , and a full set of architectural drawings for the home.