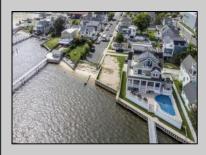

## COMMENTS

Come build your Bayfront dream home! This lot offers unobstructed Bayfront views for a great price without the Island Traffic! If you\'re an avid boater or fisherman, this location offers direct access to the Great Egg Harbor inlet, along with world class back bay fishing just moments away. The location is in the heart of the Somers Point marina district and just steps away from local restaurants, shops, and entertainment. The riparian grant to this property is 51 X 248 X 52.5 X 244 and fully dredged for a dock/boat slip. The size of the vacant land is 40x143 and leveled with fill. New bulkhead was installed in November 2023 and dredging completed in April 2024. All fees and permits have been paid and approved for the dock/pier installation. The lot has received an approved variance to build a single family home, along with approval from the historic district. The seller will provide the buyer with all approvals, building permits, CAFRA permits , and a full set of architectural drawings for the home.