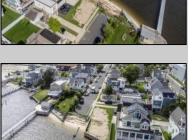

## **COMMENTS**

Come build your Bayfront dream home! This lot offers unobstructed Bayfront views for a great price without the Island Traffic! If you\re an avid boater or fisherman, this location offers direct access to the Great Egg Harbor inlet, along with world class back bay fishing just moments away. The location is in the heart of the Somers Point marina district and just steps away from local restaurants, shops, and entertainment. The riparian grant to this property is 51 X 248 X 52.5 X 244 and fully dredged for a dock/boat slip. The size of the vacant land is 40x143 and leveled with fill. New bulkhead was installed in November 2023 and dredging completed in April 2024. All fees and permits have been paid and approved for the dock/pier installation. The lot has received an approved variance to build a single family home, along with approval from the historic district. The seller will provide the buyer with all approvals, building permits, CAFRA permits, and a full set of architectural drawings for the home.