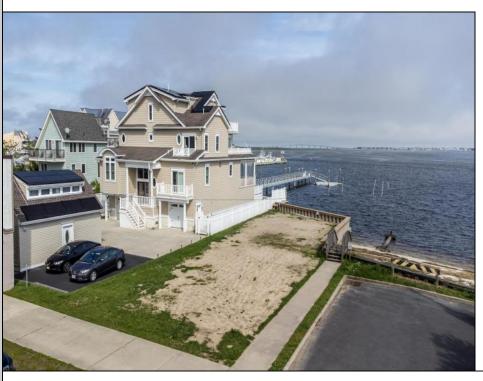

## **COMMENTS**

Come build your Bayfront dream home! This lot offers unobstructed Bayfront views for a great price without the Island Traffic! If you\re an avid boater or fisherman, this location offers direct access to the Great Egg Harbor inlet, along with world class back bay fishing just moments away. The location is in the heart of the Somers Point marina district and just steps away from local restaurants, shops, and entertainment. The riparian grant to this property is 51 X 248 X 52.5 X 244 and fully dredged for a dock/boat slip. The size of the vacant land is 40x143 and leveled with fill. New bulkhead was installed in November 2023 and dredging completed in April 2024. All fees and permits have been paid and approved for the dock/pier installation. The lot has received an approved variance to build a single family home, along with approval from the historic district. The seller will provide the buyer with all approvals, building permits, CAFRA permits, and a full set of architectural drawings for the home.