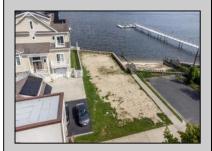

## **COMMENTS**

Come build your Bayfront dream home! This lot offers unobstructed Bayfront views for a great price without the Island Traffic! If you\re an avid boater or fisherman, this location offers direct access to the Great Egg Harbor inlet, along with world class back bay fishing just moments away. The location is in the heart of the Somers Point marina district and just steps away from local restaurants, shops, and entertainment. The riparian grant to this property is 51 X 248 X 52.5 X 244 and fully dredged for a dock/boat slip. The size of the vacant land is 40x143 and leveled with fill. New bulkhead was installed in November 2023 and dredging completed in April 2024. All fees and permits have been paid and approved for the dock/pier installation. The lot has received an approved variance to build a single family home, along with approval from the historic district. The seller will provide the buyer with all approvals, building permits, CAFRA permits, and a full set of architectural drawings for the home.