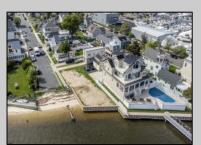

## **COMMENTS**

Come build your Bayfront dream home! This lot offers unobstructed Bayfront views for a great price without the Island Traffic! If you\re an avid boater or fisherman, this location offers direct access to the Great Egg Harbor inlet, along with world class back bay fishing just moments away. The location is in the heart of the Somers Point marina district and just steps away from local restaurants, shops, and entertainment. The riparian grant to this property is 51 X 248 X 52.5 X 244 and fully dredged for a dock/boat slip. The size of the vacant land is 40x143 and leveled with fill. New bulkhead was installed in November 2023 and dredging completed in April 2024. All fees and permits have been paid and approved for the dock/pier installation. The lot has received an approved variance to build a single family home, along with approval from the historic district. The seller will provide the buyer with all approvals, building permits, CAFRA permits, and a full set of architectural drawings for the home.