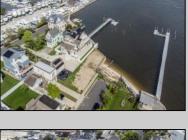

## **COMMENTS**

Come build your Bayfront dream home! This lot offers unobstructed Bayfront views for a great price without the Island Traffic! If you\'re an avid boater or fisherman, this location offers direct access to the Great Egg Harbor inlet, along with world class back bay fishing just moments away. The location is in the heart of the Somers Point marina district and just steps away from local restaurants, shops, and entertainment. The riparian grant to this property is 51 X 248 X 52.5 X 244 and fully dredged for a dock/boat slip. The size of the vacant land is 40x143 and leveled with fill. New bulkhead was installed in November 2023 and dredging completed in April 2024. All fees and permits have been paid and approved for the dock/pier installation. The lot has received an approved variance to build a single family home, along with approval from the historic district. The seller will provide the buyer with all approvals, building permits, CAFRA permits, and a full set of architectural drawings for the home.