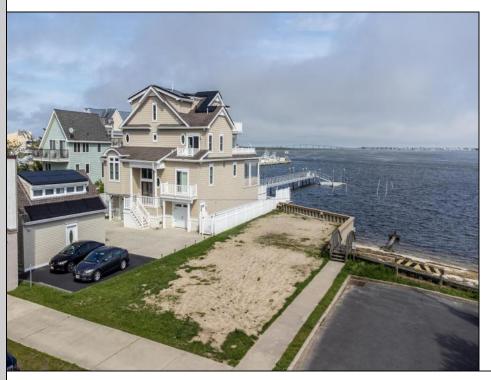

## **COMMENTS**

Come build your Bayfront dream home! This lot offers unobstructed Bayfront views for a great price without the Island Traffic! If you\'re an avid boater or fisherman, this location offers direct access to the Great Egg Harbor inlet, along with world class back bay fishing just moments away. The location is in the heart of the Somers Point marina district and just steps away from local restaurants, shops, and entertainment. The riparian grant to this property is 51 X 248 X 52.5 X 244 and fully dredged for a dock/boat slip. The size of the vacant land is 40x143 and leveled with fill. New bulkhead was installed in November 2023 and dredging completed in April 2024. All fees and permits have been paid and approved for the dock/pier installation. The lot has received an approved variance to build a single family home, along with approval from the historic district. The seller will provide the buyer with all approvals, building permits, CAFRA permits, and a full set of architectural drawings for the home.