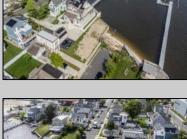

## **COMMENTS**

Come build your Bayfront dream home! This lot offers unobstructed Bayfront views for a great price without the Island Traffic! If you're an avid boater or fisherman, this location offers direct access to the Great Egg Harbor inlet, along with world class back bay fishing just moments away. The location is in the heart of the Somers Point marina district and just steps away from local restaurants, shops, and entertainment. The riparian grant to this property is 51 X 248 X 52.5 X 244 and fully dredged for a dock/boat slip. The size of the vacant land is 40x143 and leveled with fill. New bulkhead was installed in November 2023 and dredging completed in April 2024. All fees and permits have been paid and approved for the dock/pier installation. The lot has received an approved variance to build a single family home, along with approval from the historic district. The seller will provide the buyer with all approvals, building permits, CAFRA permits, and a full set of architectural drawings for the home.