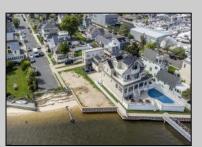

## **COMMENTS**

Come build your Bayfront dream home! This lot offers unobstructed Bayfront views for a great price without the Island Traffic! If you're an avid boater or fisherman, this location offers direct access to the Great Egg Harbor inlet, along with world class back bay fishing just moments away. The location is in the heart of the Somers Point marina district and just steps away from local restaurants, shops, and entertainment. The riparian grant to this property is 51 X 248 X 52.5 X 244 and fully dredged for a dock/boat slip. The size of the vacant land is 40x143 and leveled with fill. New bulkhead was installed in November 2023 and dredging completed in April 2024. All fees and permits have been paid and approved for the dock/pier installation. The lot has received an approved variance to build a single family home, along with approval from the historic district. The seller will provide the buyer with all approvals, building permits, CAFRA permits, and a full set of architectural drawings for the home.