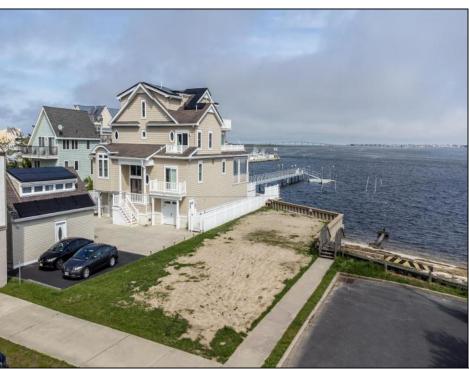

## **COMMENTS**

Come build your Bayfront dream home! This lot offers unobstructed Bayfront views for a great price without the Island Traffic! If you're an avid boater or fisherman, this location offers direct access to the Great Egg Harbor inlet, along with world class back bay fishing just moments away. The location is in the heart of the Somers Point marina district and just steps away from local restaurants, shops, and entertainment. The riparian grant to this property is 51 X 248 X 52.5 X 244 and fully dredged for a dock/boat slip. The size of the vacant land is 40x143 and leveled with fill. New bulkhead was installed in November 2023 and dredging completed in April 2024. All fees and permits have been paid and approved for the dock/pier installation. The lot has received an approved variance to build a single family home, along with approval from the historic district. The seller will provide the buyer with all approvals, building permits, CAFRA permits, and a full set of architectural drawings for the home.