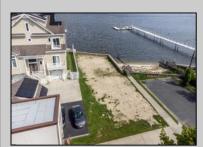

## **COMMENTS**

Come build your Bayfront dream home! This lot offers unobstructed Bayfront views for a great price without the Island Traffic! If you're an avid boater or fisherman, this location offers direct access to the Great Egg Harbor inlet, along with world class back bay fishing just moments away. The location is in the heart of the Somers Point marina district and just steps away from local restaurants, shops, and entertainment. The riparian grant to this property is 51 X 248 X 52.5 X 244 and fully dredged for a dock/boat slip. The size of the vacant land is 40x143 and leveled with fill. New bulkhead was installed in November 2023 and dredging completed in April 2024. All fees and permits have been paid and approved for the dock/pier installation. The lot has received an approved variance to build a single family home, along with approval from the historic district. The seller will provide the buyer with all approvals, building permits, CAFRA permits, and a full set of architectural drawings for the home.