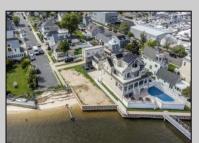

## **COMMENTS**

Come build your Bayfront dream home! This lot offers unobstructed Bayfront views for a great price without the Island Traffic! If you\'re an avid boater or fisherman, this location offers direct access to the Great Egg Harbor inlet, along with world class back bay fishing just moments away. The location is in the heart of the Somers Point marina district and just steps away from local restaurants, shops, and entertainment. The riparian grant to this property is 51 X 248 X 52.5 X 244 and fully dredged for a dock/boat slip. The size of the vacant land is 40x143 and leveled with fill. New bulkhead was installed in November 2023 and dredging completed in April 2024. All fees and permits have been paid and approved for the dock/pier installation. The lot has received an approved variance to build a single family home, along with approval from the historic district. The seller will provide the buyer with all approvals, building permits, CAFRA permits, and a full set of architectural drawings for the home.