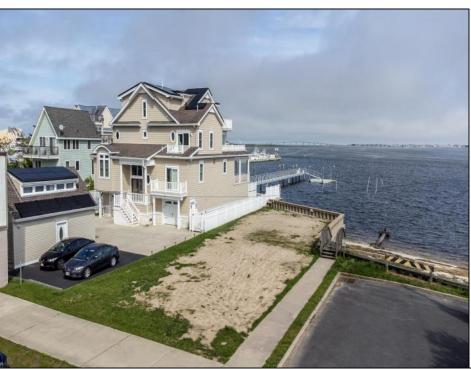

## **COMMENTS**

Come build your Bayfront dream home! This lot offers unobstructed Bayfront views for a great price without the Island Traffic! If you\'re an avid boater or fisherman, this location offers direct access to the Great Egg Harbor inlet, along with world class back bay fishing just moments away. The location is in the heart of the Somers Point marina district and just steps away from local restaurants, shops, and entertainment. The riparian grant to this property is 51 X 248 X 52.5 X 244 and fully dredged for a dock/boat slip. The size of the vacant land is 40x143 and leveled with fill. New bulkhead was installed in November 2023 and dredging completed in April 2024. All fees and permits have been paid and approved for the dock/pier installation. The lot has received an approved variance to build a single family home, along with approval from the historic district. The seller will provide the buyer with all approvals, building permits, CAFRA permits, and a full set of architectural drawings for the home.