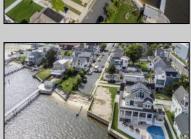

## **COMMENTS**

Come build your Bayfront dream home! This lot offers unobstructed Bayfront views for a great price without the Island Traffic! If you\'re an avid boater or fisherman, this location offers direct access to the Great Egg Harbor inlet, along with world class back bay fishing just moments away. The location is in the heart of the Somers Point marina district and just steps away from local restaurants, shops, and entertainment. The riparian grant to this property is 51 X 248 X 52.5 X 244 and fully dredged for a dock/boat slip. The size of the vacant land is 40x143 and leveled with fill. New bulkhead was installed in November 2023 and dredging completed in April 2024. All fees and permits have been paid and approved for the dock/pier installation. The lot has received an approved variance to build a single family home, along with approval from the historic district. The seller will provide the buyer with all approvals, building permits, CAFRA permits, and a full set of architectural drawings for the home.