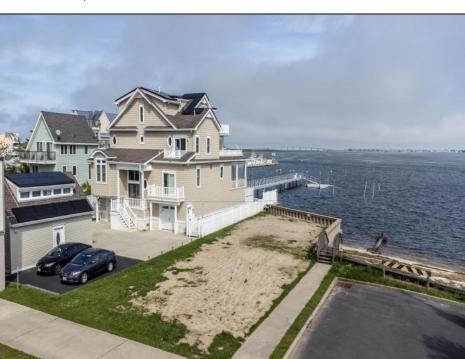

## **COMMENTS**

Come build your Bayfront dream home! This lot offers unobstructed Bayfront views for a great price without the Island Traffic! If you\'re an avid boater or fisherman, this location offers direct access to the Great Egg Harbor inlet, along with world class back bay fishing just moments away. The location is in the heart of the Somers Point marina district and just steps away from local restaurants, shops, and entertainment. The riparian grant to this property is 51 X 248 X 52.5 X 244 and fully dredged for a dock/boat slip. The size of the vacant land is 40x143 and leveled with fill. New bulkhead was installed in November 2023 and dredging completed in April 2024. All fees and permits have been paid and approved for the dock/pier installation. The lot has received an approved variance to build a single family home, along with approval from the historic district. The seller will provide the buyer with all approvals, building permits, CAFRA permits, and a full set of architectural drawings for the home.