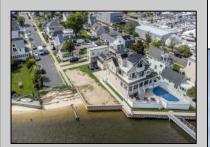

## **COMMENTS**

Come build your Bayfront dream home! This lot offers unobstructed Bayfront views for a great price without the Island Traffic! If you\'re an avid boater or fisherman, this location offers direct access to the Great Egg Harbor inlet, along with world class back bay fishing just moments away. The location is in the heart of the Somers Point marina district and just steps away from local restaurants, shops, and entertainment. The riparian grant to this property is 51 X 248 X 52.5 X 244 and fully dredged for a dock/boat slip. The size of the vacant land is 40x143 and leveled with fill. New bulkhead was installed in November 2023 and dredging completed in April 2024. All fees and permits have been paid and approved for the dock/pier installation. The lot has received an approved variance to build a single family home, along with approval from the historic district. The seller will provide the buyer with all approvals, building permits, CAFRA permits, and a full set of architectural drawings for the home.