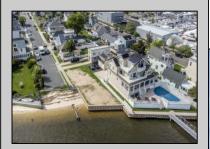

## **COMMENTS**

Come build your Bayfront dream home! This lot offers unobstructed Bayfront views for a great price without the Island Traffic! If you\'re an avid boater or fisherman, this location offers direct access to the Great Egg Harbor inlet, along with world class back bay fishing just moments away. The location is in the heart of the Somers Point marina district and just steps away from local restaurants, shops, and entertainment. The riparian grant to this property is 51 X 248 X 52.5 X 244 and fully dredged for a dock/boat slip. The size of the vacant land is 40x143 and leveled with fill. New bulkhead was installed in November 2023 and dredging completed in April 2024. All fees and permits have been paid and approved for the dock/pier installation. The lot has received an approved variance to build a single family home, along with approval from the historic district. The seller will provide the buyer with all approvals, building permits, CAFRA permits, and a full set of architectural drawings for the home.