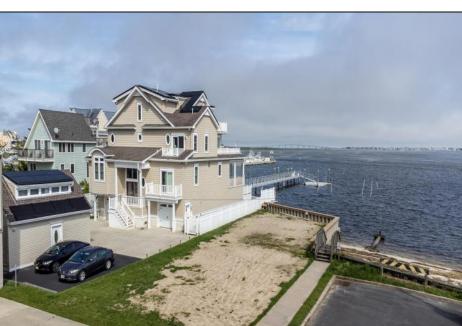

## **COMMENTS**

Come build your Bayfront dream home! This lot offers unobstructed Bayfront views for a great price without the Island Traffic! If you\'re an avid boater or fisherman, this location offers direct access to the Great Egg Harbor inlet, along with world class back bay fishing just moments away. The location is in the heart of the Somers Point marina district and just steps away from local restaurants, shops, and entertainment. The riparian grant to this property is 51 X 248 X 52.5 X 244 and fully dredged for a dock/boat slip. The size of the vacant land is 40x143 and leveled with fill. New bulkhead was installed in November 2023 and dredging completed in April 2024. All fees and permits have been paid and approved for the dock/pier installation. The lot has received an approved variance to build a single family home, along with approval from the historic district. The seller will provide the buyer with all approvals, building permits, CAFRA permits, and a full set of architectural drawings for the home.