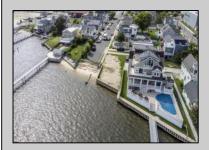

## **COMMENTS**

Come build your Bayfront dream home! This lot offers unobstructed Bayfront views for a great price without the Island Traffic! If you\'re an avid boater or fisherman, this location offers direct access to the Great Egg Harbor inlet, along with world class back bay fishing just moments away. The location is in the heart of the Somers Point marina district and just steps away from local restaurants, shops, and entertainment. The riparian grant to this property is 51 X 248 X 52.5 X 244 and fully dredged for a dock/boat slip. The size of the vacant land is 40x143 and leveled with fill. New bulkhead was installed in November 2023 and dredging completed in April 2024. All fees and permits have been paid and approved for the dock/pier installation. The lot has received an approved variance to build a single family home, along with approval from the historic district. The seller will provide the buyer with all approvals, building permits, CAFRA permits, and a full set of architectural drawings for the home.