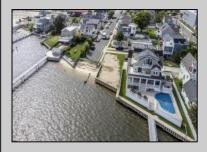

## **COMMENTS**

Come build your Bayfront dream home! This lot offers unobstructed Bayfront views for a great price without the Island Traffic! If you\'re an avid boater or fisherman, this location offers direct access to the Great Egg Harbor inlet, along with world class back bay fishing just moments away. The location is in the heart of the Somers Point marina district and just steps away from local restaurants, shops, and entertainment. The riparian grant to this property is 51 X 248 X 52.5 X 244 and fully dredged for a dock/boat slip. The size of the vacant land is 40x143 and leveled with fill. New bulkhead was installed in November 2023 and dredging completed in April 2024. All fees and permits have been paid and approved for the dock/pier installation. The lot has received an approved variance to build a single family home, along with approval from the historic district. The seller will provide the buyer with all approvals, building permits, CAFRA permits, and a full set of architectural drawings for the home.