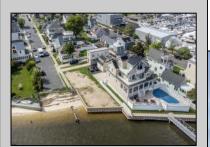

## **COMMENTS**

Come build your Bayfront dream home! This lot offers unobstructed Bayfront views for a great price without the Island Traffic! If you\'re an avid boater or fisherman, this location offers direct access to the Great Egg Harbor inlet, along with world class back bay fishing just moments away. The location is in the heart of the Somers Point marina district and just steps away from local restaurants, shops, and entertainment. The riparian grant to this property is 51 X 248 X 52.5 X 244 and fully dredged for a dock/boat slip. The size of the vacant land is 40x143 and leveled with fill. New bulkhead was installed in November 2023 and dredging completed in April 2024. All fees and permits have been paid and approved for the dock/pier installation. The lot has received an approved variance to build a single family home, along with approval from the historic district. The seller will provide the buyer with all approvals, building permits, CAFRA permits, and a full set of architectural drawings for the home.