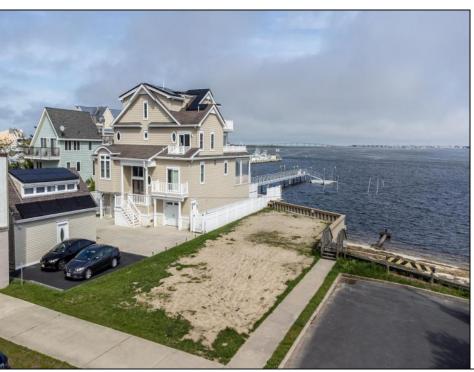

## **COMMENTS**

Come build your Bayfront dream home! This lot offers unobstructed Bayfront views for a great price without the Island Traffic! If you\re an avid boater or fisherman, this location offers direct access to the Great Egg Harbor inlet, along with world class back bay fishing just moments away. The location is in the heart of the Somers Point marina district and just steps away from local restaurants, shops, and entertainment. The riparian grant to this property is 51 X 248 X 52.5 X 244 and fully dredged for a dock/boat slip. The size of the vacant land is 40x143 and leveled with fill. New bulkhead was installed in November 2023 and dredging completed in April 2024. All fees and permits have been paid and approved for the dock/pier installation. The lot has received an approved variance to build a single family home, along with approval from the historic district. The seller will provide the buyer with all approvals, building permits, CAFRA permits, and a full set of architectural drawings for the home.