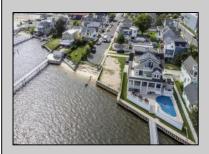

## **COMMENTS**

Come build your Bayfront dream home! This lot offers unobstructed Bayfront views for a great price without the Island Traffic! If you\re an avid boater or fisherman, this location offers direct access to the Great Egg Harbor inlet, along with world class back bay fishing just moments away. The location is in the heart of the Somers Point marina district and just steps away from local restaurants, shops, and entertainment. The riparian grant to this property is 51 X 248 X 52.5 X 244 and fully dredged for a dock/boat slip. The size of the vacant land is 40x143 and leveled with fill. New bulkhead was installed in November 2023 and dredging completed in April 2024. All fees and permits have been paid and approved for the dock/pier installation. The lot has received an approved variance to build a single family home, along with approval from the historic district. The seller will provide the buyer with all approvals, building permits, CAFRA permits, and a full set of architectural drawings for the home.