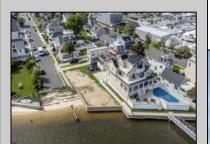

## **COMMENTS**

Come build your Bayfront dream home! This lot offers unobstructed Bayfront views for a great price without the Island Traffic! If you\re an avid boater or fisherman, this location offers direct access to the Great Egg Harbor inlet, along with world class back bay fishing just moments away. The location is in the heart of the Somers Point marina district and just steps away from local restaurants, shops, and entertainment. The riparian grant to this property is 51 X 248 X 52.5 X 244 and fully dredged for a dock/boat slip. The size of the vacant land is 40x143 and leveled with fill. New bulkhead was installed in November 2023 and dredging completed in April 2024. All fees and permits have been paid and approved for the dock/pier installation. The lot has received an approved variance to build a single family home, along with approval from the historic district. The seller will provide the buyer with all approvals, building permits, CAFRA permits, and a full set of architectural drawings for the home.