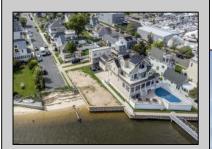

## **COMMENTS**

Come build your Bayfront dream home! This lot offers unobstructed Bayfront views for a great price without the Island Traffic! If you\'re an avid boater or fisherman, this location offers direct access to the Great Egg Harbor inlet, along with world class back bay fishing just moments away. The location is in the heart of the Somers Point marina district and just steps away from local restaurants, shops, and entertainment. The riparian grant to this property is 51 X 248 X 52.5 X 244 and fully dredged for a dock/boat slip. The size of the vacant land is 40x143 and leveled with fill. New bulkhead was installed in November 2023 and dredging completed in April 2024. All fees and permits have been paid and approved for the dock/pier installation. The lot has received an approved variance to build a single family home, along with approval from the historic district. The seller will provide the buyer with all approvals, building permits, CAFRA permits, and a full set of architectural drawings for the home.