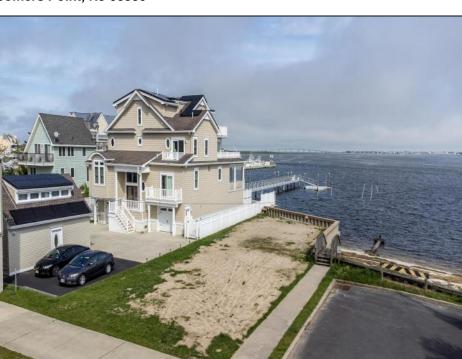

## **COMMENTS**

Come build your Bayfront dream home! This lot offers unobstructed Bayfront views for a great price without the Island Traffic! If you\'re an avid boater or fisherman, this location offers direct access to the Great Egg Harbor inlet, along with world class back bay fishing just moments away. The location is in the heart of the Somers Point marina district and just steps away from local restaurants, shops, and entertainment. The riparian grant to this property is 51 X 248 X 52.5 X 244 and fully dredged for a dock/boat slip. The size of the vacant land is 40x143 and leveled with fill. New bulkhead was installed in November 2023 and dredging completed in April 2024. All fees and permits have been paid and approved for the dock/pier installation. The lot has received an approved variance to build a single family home, along with approval from the historic district. The seller will provide the buyer with all approvals, building permits, CAFRA permits, and a full set of architectural drawings for the home.