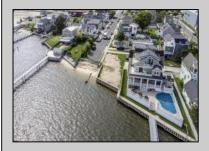

## **COMMENTS**

Come build your Bayfront dream home! This lot offers unobstructed Bayfront views for a great price without the Island Traffic! If you\'re an avid boater or fisherman, this location offers direct access to the Great Egg Harbor inlet, along with world class back bay fishing just moments away. The location is in the heart of the Somers Point marina district and just steps away from local restaurants, shops, and entertainment. The riparian grant to this property is 51 X 248 X 52.5 X 244 and fully dredged for a dock/boat slip. The size of the vacant land is 40x143 and leveled with fill. New bulkhead was installed in November 2023 and dredging completed in April 2024. All fees and permits have been paid and approved for the dock/pier installation. The lot has received an approved variance to build a single family home, along with approval from the historic district. The seller will provide the buyer with all approvals, building permits, CAFRA permits, and a full set of architectural drawings for the home.