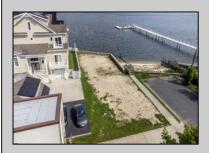

## **COMMENTS**

Come build your Bayfront dream home! This lot offers unobstructed Bayfront views for a great price without the Island Traffic! If you're an avid boater or fisherman, this location offers direct access to the Great Egg Harbor inlet, along with world class back bay fishing just moments away. The location is in the heart of the Somers Point marina district and just steps away from local restaurants, shops, and entertainment. The riparian grant to this property is 51 X 248 X 52.5 X 244 and fully dredged for a dock/boat slip. The size of the vacant land is 40x143 and leveled with fill. New bulkhead was installed in November 2023 and dredging completed in April 2024. All fees and permits have been paid and approved for the dock/pier installation. The lot has received an approved variance to build a single family home, along with approval from the historic district. The seller will provide the buyer with all approvals, building permits, CAFRA permits, and a full set of architectural drawings for the home.