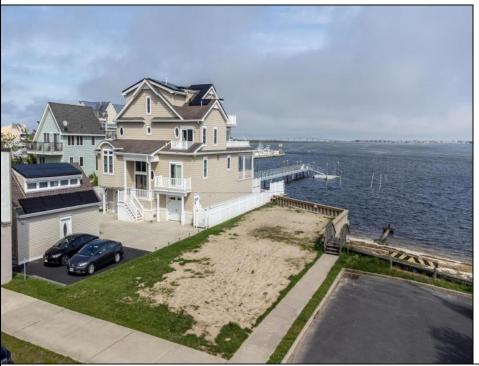

## **COMMENTS**

Come build your Bayfront dream home! This lot offers unobstructed Bayfront views for a great price without the Island Traffic! If you're an avid boater or fisherman, this location offers direct access to the Great Egg Harbor inlet, along with world class back bay fishing just moments away. The location is in the heart of the Somers Point marina district and just steps away from local restaurants, shops, and entertainment. The riparian grant to this property is 51 X 248 X 52.5 X 244 and fully dredged for a dock/boat slip. The size of the vacant land is 40x143 and leveled with fill. New bulkhead was installed in November 2023 and dredging completed in April 2024. All fees and permits have been paid and approved for the dock/pier installation. The lot has received an approved variance to build a single family home, along with approval from the historic district. The seller will provide the buyer with all approvals, building permits, CAFRA permits, and a full set of architectural drawings for the home.