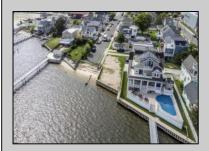

## **COMMENTS**

Come build your Bayfront dream home! This lot offers unobstructed Bayfront views for a great price without the Island Traffic! If you're an avid boater or fisherman, this location offers direct access to the Great Egg Harbor inlet, along with world class back bay fishing just moments away. The location is in the heart of the Somers Point marina district and just steps away from local restaurants, shops, and entertainment. The riparian grant to this property is 51 X 248 X 52.5 X 244 and fully dredged for a dock/boat slip. The size of the vacant land is 40x143 and leveled with fill. New bulkhead was installed in November 2023 and dredging completed in April 2024. All fees and permits have been paid and approved for the dock/pier installation. The lot has received an approved variance to build a single family home, along with approval from the historic district. The seller will provide the buyer with all approvals, building permits, CAFRA permits, and a full set of architectural drawings for the home.