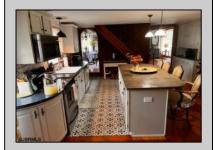

## **COMMENTS**

WOW! Don't miss this rare opportunity located on a picturesque 14+/- acres. Lovingly RESTORED Sunday Drive Farm, a working Lavender Bee & Flower Farm! This 2,300 sq. ft farmhouse has a New septic, New gas heat & central air, New bathroom, New water treatment system, New water heater, 3 large bedrooms, 2.5 baths, spacious living room with wood burning fireplace, beautiful French doors to a Renovated Kitchen with French doors to a solarium, the Dining room has a beveled glass door & built in China cabinets. Most of the floors throughout the home are original wide plank hardwood with wooden pegs & original exposed beams. The ceilings in the LVRM & staircase are sandblasted, repurposed wood from the old guard rails along the original GS parkway & handrail on the staircase was made from a horse & carriage harness. All bedrooms have oversized closets, the primary bedroom has French doors with a Juliet type balcony overlooking the solarium. One of the bedrooms has a walk-up staircase leading to the attic which could be easily finished & made into an extra living space. The home is situated on 14+/- acres of cleared farmland, an open garage, shed, greenhouse, all buildings are serviced with solar panels (paid outright) which are free standing away from the house. The 2-story BARN is Amazingly Impressive with New Septic, New gas heat, a brand-New bathroom, New Water treatment system, building has water & electric. 1st fl is commercial (Barn store) with a 2nd fl loft. This is a perfect spot for an at home professional, business owner, or hobbyist! This can be a full-time residence or investment! Loads of potential just waiting for your creative flair to take it to the next step! With all the updates, there is nothing left to do but move in and make it