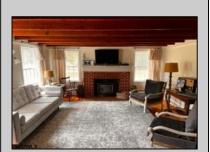

## **COMMENTS**

WOW! Don't miss this rare opportunity located on a picturesque 14+/- acres. Lovingly RESTORED Sunday Drive Farm, a working Lavender Bee & Flower Farm! This 2,300 sq. ft farmhouse has a New septic, New gas heat & central air, New bathroom, New water treatment system, New water heater, 3 large bedrooms, 2.5 baths, spacious living room with wood burning fireplace, beautiful French doors to a Renovated Kitchen with French doors to a solarium, the Dining room has a beveled glass door & built in China cabinets. Most of the floors throughout the home are original wide plank hardwood with wooden pegs & original exposed beams. The ceilings in the LVRM & staircase are sandblasted, repurposed wood from the old guard rails along the original GS parkway & handrail on the staircase was made from a horse & carriage harness. All bedrooms have oversized closets, the primary bedroom has French doors with a Juliet type balcony overlooking the solarium. One of the bedrooms has a walk-up staircase leading to the attic which could be easily finished & made into an extra living space. The home is situated on 14+/- acres of cleared farmland, an open garage, shed, greenhouse, all buildings are serviced with solar panels (paid outright) which are free standing away from the house. The 2-story BARN is Amazingly Impressive with New Septic, New gas heat, a brand-New bathroom, New Water treatment system, building has water & electric. 1st fl is commercial (Barn store) with a 2nd fl loft. This is a perfect spot for an at home professional, business owner, or hobbyist! This can be a full-time residence or investment! Loads of potential just waiting for your creative flair to take it to the next step! With all the updates, there is nothing left to do but move in and make it