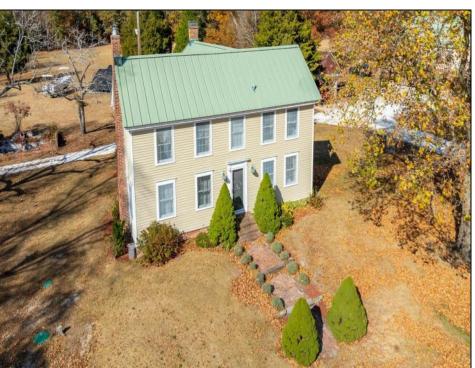

## **COMMENTS**

WOW! Don't miss this rare opportunity located on a picturesque 14+/- acres. Lovingly RESTORED Sunday Drive Farm, a working Lavender Bee & Flower Farm! This 2,300 sq. ft farmhouse has a New septic, New gas heat & central air, New bathroom, New water treatment system, New water heater, 3 large bedrooms, 2.5 baths, spacious living room with wood burning fireplace, beautiful French doors to a Renovated Kitchen with French doors to a solarium, the Dining room has a beveled glass door & built in China cabinets. Most of the floors throughout the home are original wide plank hardwood with wooden pegs & original exposed beams. The ceilings in the LVRM & staircase are sandblasted, repurposed wood from the old guard rails along the original GS parkway & handrail on the staircase was made from a horse & carriage harness. All bedrooms have oversized closets, the primary bedroom has French doors with a Juliet type balcony overlooking the solarium. One of the bedrooms has a walk-up staircase leading to the attic which could be easily finished & made into an extra living space. The home is situated on 14+/- acres of cleared farmland, an open garage, shed, greenhouse, all buildings are serviced with solar panels (paid outright) which are free standing away from the house. The 2-story BARN is Amazingly Impressive with New Septic, New gas heat, a brand-New bathroom, New Water treatment system, building has water & electric. 1st fl is commercial (Barn store) with a 2nd fl loft. This is a perfect spot for an at home professional, business owner, or hobbyist! This can be a full-time residence or investment! Loads of potential just waiting for your creative flair to take it to the next step! With all the updates, there is nothing left to do but move in and make it