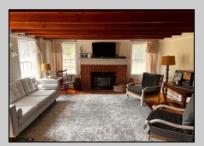

## **COMMENTS**

WOW! Don't miss this rare opportunity located on a picturesque 14+/- acres. Lovingly RESTORED Sunday Drive Farm, a working Lavender Bee & Flower Farm! This 2,300 sq. ft farmhouse has a New septic, New gas heat & central air, New bathroom, New water treatment system, New water heater, 3 large bedrooms, 2.5 baths, spacious living room with wood burning fireplace, beautiful French doors to a Renovated Kitchen with French doors to a solarium, the Dining room has a beveled glass door & built in China cabinets. Most of the floors throughout the home are original wide plank hardwood with wooden pegs & original exposed beams. The ceilings in the LVRM & staircase are sandblasted, repurposed wood from the old guard rails along the original GS parkway & handrail on the staircase was made from a horse & carriage harness. All bedrooms have oversized closets, the primary bedroom has French doors with a Juliet type balcony overlooking the solarium. One of the bedrooms has a walk-up staircase leading to the attic which could be easily finished & made into an extra living space. The home is situated on 14+/- acres of cleared farmland, an open garage, shed, greenhouse, all buildings are serviced with solar panels (paid outright) which are free standing away from the house. The 2-story BARN is Amazingly Impressive with New Septic, New gas heat, a brand-New bathroom, New Water treatment system, building has water & electric. 1st fl is commercial (Barn store) with a 2nd fl loft. This is a perfect spot for an at home professional, business owner, or hobbyist! This can be a full-time residence or investment! Loads of potential just waiting for your creative flair to take it to the next step! With all the updates, there is nothing left to do but move in and make it