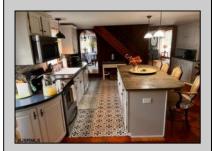

## **COMMENTS**

WOW! Don't miss this rare opportunity located on a picturesque 14+/- acres. Lovingly RESTORED Sunday Drive Farm, a working Lavender Bee & Flower Farm! This 2,300 sq. ft farmhouse has a New septic, New gas heat & central air, New bathroom, New water treatment system, New water heater, 3 large bedrooms, 2.5 baths, spacious living room with wood burning fireplace, beautiful French doors to a Renovated Kitchen with French doors to a solarium, the Dining room has a beveled glass door & built in China cabinets. Most of the floors throughout the home are original wide plank hardwood with wooden pegs & original exposed beams. The ceilings in the LVRM & staircase are sandblasted, repurposed wood from the old guard rails along the original GS parkway & handrail on the staircase was made from a horse & carriage harness. All bedrooms have oversized closets, the primary bedroom has French doors with a Juliet type balcony overlooking the solarium. One of the bedrooms has a walk-up staircase leading to the attic which could be easily finished & made into an extra living space. The home is situated on 14+/- acres of cleared farmland, an open garage, shed, greenhouse, all buildings are serviced with solar panels (paid outright) which are free standing away from the house. The 2-story BARN is Amazingly Impressive with New Septic, New gas heat, a brand-New bathroom, New Water treatment system, building has water & electric. 1st fl is commercial (Barn store) with a 2nd fl loft. This is a perfect spot for an at home professional, business owner, or hobbyist! This can be a full-time residence or investment! Loads of potential just waiting for your creative flair to take it to the next step! With all the updates, there is nothing left to do but move in and make it