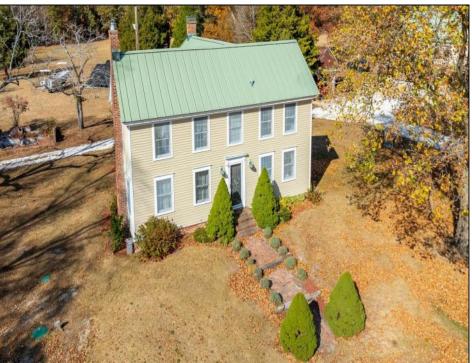

## **COMMENTS**

WOW! Don't miss this rare opportunity located on a picturesque 14+/- acres. Lovingly RESTORED Sunday Drive Farm, a working Lavender Bee & Flower Farm! This 2,300 sq. ft farmhouse has a New septic, New gas heat & central air, New bathroom, New water treatment system, New water heater, 3 large bedrooms, 2.5 baths, spacious living room with wood burning fireplace, beautiful French doors to a Renovated Kitchen with French doors to a solarium, the Dining room has a beveled glass door & built in China cabinets. Most of the floors throughout the home are original wide plank hardwood with wooden pegs & original exposed beams. The ceilings in the LVRM & staircase are sandblasted, repurposed wood from the old guard rails along the original GS parkway & handrail on the staircase was made from a horse & carriage harness. All bedrooms have oversized closets, the primary bedroom has French doors with a Juliet type balcony overlooking the solarium. One of the bedrooms has a walk-up staircase leading to the attic which could be easily finished & made into an extra living space. The home is situated on 14+/- acres of cleared farmland, an open garage, shed, greenhouse, all buildings are serviced with solar panels (paid outright) which are free standing away from the house. The 2-story BARN is Amazingly Impressive with New Septic, New gas heat, a brand-New bathroom, New Water treatment system, building has water & electric. 1st fl is commercial (Barn store) with a 2nd fl loft. This is a perfect spot for an at home professional, business owner, or hobbyist! This can be a full-time residence or investment! Loads of potential just waiting for your creative flair to take it to the next step! With all the updates, there is nothing left to do but move in and make it