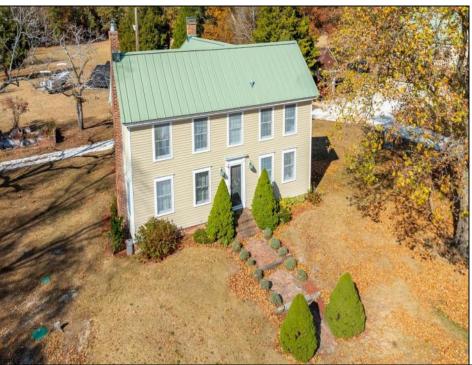

## **COMMENTS**

WOW! Don't miss this rare opportunity located on a picturesque 14+/- acres. Lovingly RESTORED Sunday Drive Farm, a working Lavender Bee & Flower Farm! This 2,300 sq. ft farmhouse has a New septic, New gas heat & central air, New bathroom, New water treatment system, New water heater, 3 large bedrooms, 2.5 baths, spacious living room with wood burning fireplace, beautiful French doors to a Renovated Kitchen with French doors to a solarium, the Dining room has a beveled glass door & built in China cabinets. Most of the floors throughout the home are original wide plank hardwood with wooden pegs & original exposed beams. The ceilings in the LVRM & staircase are sandblasted, repurposed wood from the old guard rails along the original GS parkway & handrail on the staircase was made from a horse & carriage harness. All bedrooms have oversized closets, the primary bedroom has French doors with a Juliet type balcony overlooking the solarium. One of the bedrooms has a walk-up staircase leading to the attic which could be easily finished & made into an extra living space. The home is situated on 14+/- acres of cleared farmland, an open garage, shed, greenhouse, all buildings are serviced with solar panels (paid outright) which are free standing away from the house. The 2-story BARN is Amazingly Impressive with New Septic, New gas heat, a brand-New bathroom, New Water treatment system, building has water & electric. 1st fl is commercial (Barn store) with a 2nd fl loft. This is a perfect spot for an at home professional, business owner, or hobbyist! This can be a full-time residence or investment! Loads of potential just waiting for your creative flair to take it to the next step! With all the updates, there is nothing left to do but move in and make it