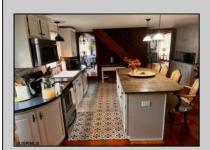

## **COMMENTS**

WOW! Don't miss this rare opportunity located on a picturesque 14+/- acres. Lovingly RESTORED Sunday Drive Farm, a working Lavender Bee & Flower Farm! This 2,300 sq. ft farmhouse has a New septic, New gas heat & central air, New bathroom, New water treatment system, New water heater, 3 large bedrooms, 2.5 baths, spacious living room with wood burning fireplace, beautiful French doors to a Renovated Kitchen with French doors to a solarium, the Dining room has a beveled glass door & built in China cabinets. Most of the floors throughout the home are original wide plank hardwood with wooden pegs & original exposed beams. The ceilings in the LVRM & staircase are sandblasted, repurposed wood from the old guard rails along the original GS parkway & handrail on the staircase was made from a horse & carriage harness. All bedrooms have oversized closets, the primary bedroom has French doors with a Juliet type balcony overlooking the solarium. One of the bedrooms has a walk-up staircase leading to the attic which could be easily finished & made into an extra living space. The home is situated on 14+/- acres of cleared farmland, an open garage, shed, greenhouse, all buildings are serviced with solar panels (paid outright) which are free standing away from the house. The 2-story BARN is Amazingly Impressive with New Septic, New gas heat, a brand-New bathroom, New Water treatment system, building has water & electric. 1st fl is commercial (Barn store) with a 2nd fl loft. This is a perfect spot for an at home professional, business owner, or hobbyist! This can be a full-time residence or investment! Loads of potential just waiting for your creative flair to take it to the next step! With all the updates, there is nothing left to do but move in and make it