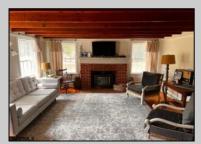

## **COMMENTS**

WOW! Don't miss this rare opportunity located on a picturesque 14+/- acres. Lovingly RESTORED Sunday Drive Farm, a working Lavender Bee & Flower Farm! This 2,300 sq. ft farmhouse has a New septic, New gas heat & central air, New bathroom, New water treatment system, New water heater, 3 large bedrooms, 2.5 baths, spacious living room with wood burning fireplace, beautiful French doors to a Renovated Kitchen with French doors to a solarium, the Dining room has a beveled glass door & built in China cabinets. Most of the floors throughout the home are original wide plank hardwood with wooden pegs & original exposed beams. The ceilings in the LVRM & staircase are sandblasted, repurposed wood from the old guard rails along the original GS parkway & handrail on the staircase was made from a horse & carriage harness. All bedrooms have oversized closets, the primary bedroom has French doors with a Juliet type balcony overlooking the solarium. One of the bedrooms has a walk-up staircase leading to the attic which could be easily finished & made into an extra living space. The home is situated on 14+/- acres of cleared farmland, an open garage, shed, greenhouse, all buildings are serviced with solar panels (paid outright) which are free standing away from the house. The 2-story BARN is Amazingly Impressive with New Septic, New gas heat, a brand-New bathroom, New Water treatment system, building has water & electric. 1st fl is commercial (Barn store) with a 2nd fl loft. This is a perfect spot for an at home professional, business owner, or hobbyist! This can be a full-time residence or investment! Loads of potential just waiting for your creative flair to take it to the next step! With all the updates, there is nothing left to do but move in and make it