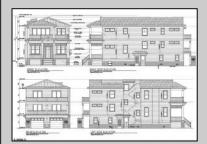

## **COMMENTS**

Indulge in coastal living in this stunning, expansive 2nd floor unit built by D.L. Miner, just steps from the beach and boardwalk. Featuring 4 bedrooms, 2.5 baths, and an elevator for effortless access, this masterpiece offers unparalleled craftsmanship. High ceilings, a rooftop deck with ocean views, and Thermador appliances are just a few of the highlights that await. No expense was spared on the designer finishes, including custom cabinetry and exquisite trim work throughout this one-of-a- kind masterpiece. 1st floor is also available. Call listing agent for plans and specs.