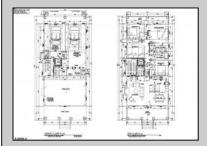

## **COMMENTS**

Indulge in coastal living in this stunning, expansive 2nd floor unit built by D.L. Miner, just steps from the beach and boardwalk. Featuring 4 bedrooms, 2.5 baths, and an elevator for effortless access, this masterpiece offers unparalleled craftsmanship. High ceilings, a rooftop deck with ocean views, and Thermador appliances are just a few of the highlights that await. No expense was spared on the designer finishes, including custom cabinetry and exquisite trim work throughout this one-of-a- kind masterpiece. 1st floor is also available. Call listing agent for plans and specs.

## **PROPERTY DETAILS**

Exterior Parkin
Brick One a
See Remarks
Vinyl

ParkingGarage One and Half Car

Dining Area Dining Room Eat In Kitchen Great Room Laundry/Utility Room

OtherRooms

InteriorFeatures Cathedral Ceiling(s) Elevator Fireplace(s) Hardwood Floors