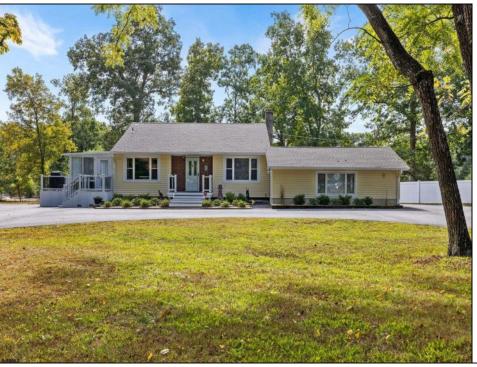

## COMMENTS

Beautiful 3 Bedroom, 2 Bath house packed with thoughtful details and extra features. A large circular driveway welcomes you, leading to a wide updated front deck. Step inside to be greeted by high ceilings in the inviting living room and a bright kitchen with stainless steel appliances. Just off the kitchen, a sun-soaked Florida room creates the perfect space for entertaining. Beyond the Florida room, an outdoor patio awaits complete with a gas hookup, making it ready for your next BBQ. Upstairs, you\'ll find 3 Bedrooms and a Full Bath with a tub/shower combo. The lower level offers a large family/recreation room with a gas fireplace, charming cedar ceilings, a wet bar, and an additional full bath—perfect for gatherings or relaxation. Outside, the landscaped yard features a partially fenced area for added privacy, 2 storage sheds, large garage, an above-ground pool, and an awning to provide shade on those hot sunny days. This home is truly designed for both comfort and entertaining, offering the perfect blend of indoor and outdoor living! Ideally located near local schools and a short drive to Lake Lenape and Ocean City. Furniture is negotiable.