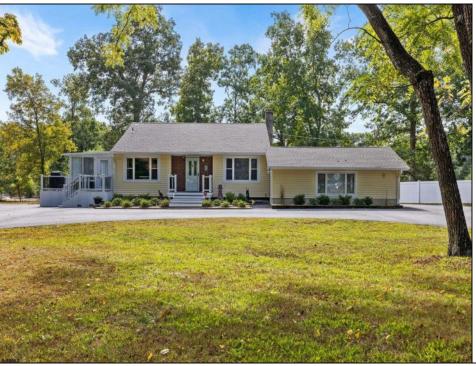

## COMMENTS

Beautiful 3 Bedroom, 2 Bath house packed with thoughtful details and extra features. A large circular driveway welcomes you, leading to a wide updated front deck. Step inside to be greeted by high ceilings in the inviting living room and a bright kitchen with stainless steel appliances. Just off the kitchen, a sun-soaked Florida room creates the perfect space for entertaining. Beyond the Florida room, an outdoor patio awaits complete with a gas hookup, making it ready for your next BBQ. Upstairs, you\'ll find 3 Bedrooms and a Full Bath with a tub/shower combo. The lower level offers a large family/recreation room with a gas fireplace, charming cedar ceilings, a wet bar, and an additional full bath—perfect for gatherings or relaxation. Outside, the landscaped yard features a partially fenced area for added privacy, 2 storage sheds, large garage, an above-ground pool, and an awning to provide shade on those hot sunny days. This home is truly designed for both comfort and entertaining, offering the perfect blend of indoor and outdoor living! Ideally located near local schools and a short drive to Lake Lenape and Ocean City. Furniture is negotiable.