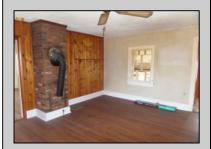

## **COMMENTS**

Finally, an affordable property in Upper Township. Located in Palermo, features include a living room with new laminate flooring; two bedrooms...one on the first floor and one on the second floor; a galley kitchen; a dining area; and a bathroom with a dual sink countertop, a whirlpool tub and a built-in sauna. The second-floor bedroom has glass sliders leading out to a large deck. There are also two enclosed porches...one in the front and one in the rear. Adjacent to the house is a single car detached garage. There is even an enclosed outdoor shower. The first floor has natural gas heat and central air conditioning. The second floor has a natural gas wall heater. This property is being sold \'AS-IS\' to settle an estate. A new septic system will be installed in the near future.