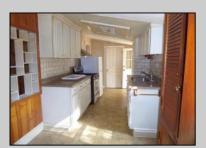

## **COMMENTS**

Finally, an affordable property in Upper Township. Located in Palermo, features include a living room with new laminate flooring; two bedrooms...one on the first floor and one on the second floor; a galley kitchen; a dining area; and a bathroom with a dual sink countertop, a whirlpool tub and a built-in sauna. The second-floor bedroom has glass sliders leading out to a large deck. There are also two enclosed porches...one in the front and one in the rear. Adjacent to the house is a single car detached garage. There is even an enclosed outdoor shower. The first floor has natural gas heat and central air conditioning. The second floor has a natural gas wall heater. This property is being sold \'AS-IS\' to settle an estate. A new septic system will be installed in the near future.

## PROPERTY DETAILS

Exterior OutsideFeatures ParkingGarage OtherRooms
Vinyl Deck One Car Dining Area
Paved Road Detached Garage Pantry
Enclosed Outside Primary BR of

Shower

Snow

InteriorFeatures AppliancesIncluded
Carbon Monoxide Gas Stove
Detector Refrigerator