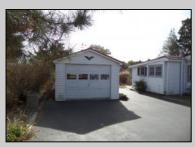

## **COMMENTS**

Finally, an affordable property in Upper Township. Located in Palermo, features include a living room with new laminate flooring; two bedrooms...one on the first floor and one on the second floor; a galley kitchen; a dining area; and a bathroom with a dual sink countertop, a whirlpool tub and a built-in sauna. The second-floor bedroom has glass sliders leading out to a large deck. There are also two enclosed porches...one in the front and one in the rear. Adjacent to the house is a single car detached garage. There is even an enclosed outdoor shower. The first floor has natural gas heat and central air conditioning. The second floor has a natural gas wall heater. This property is being sold \'AS-IS\' to settle an estate. A new septic system will be installed in the near future.