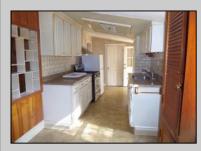

## COMMENTS

Finally, an affordable property in Upper Township. Located in Palermo, features include a living room with new laminate flooring; two bedrooms...one on the first floor and one on the second floor; a galley kitchen; a dining area; and a bathroom with a dual sink countertop, a whirlpool tub and a built-in sauna. The second-floor bedroom has glass sliders leading out to a large deck. There are also two enclosed porches...one in the front and one in the rear. Adjacent to the house is a single car detached garage. There is even an enclosed outdoor shower. The first floor has natural gas heat and central air conditioning. The second floor has a natural gas wall heater. This property is being sold \'AS-IS\' to settle an estate. A new septic system will be installed in the near future.