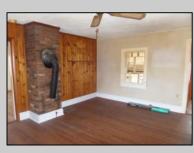

## COMMENTS

Finally, an affordable property in Upper Township. Located in Palermo, features include a living room with new laminate flooring; two bedrooms...one on the first floor and one on the second floor; a galley kitchen; a dining area; and a bathroom with a dual sink countertop, a whirlpool tub and a built-in sauna. The second-floor bedroom has glass sliders leading out to a large deck. There are also two enclosed porches...one in the front and one in the rear. Adjacent to the house is a single car detached garage. There is even an enclosed outdoor shower. The first floor has natural gas heat and central air conditioning. The second floor has a natural gas wall heater. This property is being sold \'AS-IS\' to settle an estate. A new septic system will be installed in the near future.