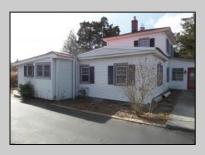

## COMMENTS

Finally, an affordable property in Upper Township. Located in Palermo, features include a living room with new laminate flooring; two bedrooms...one on the first floor and one on the second floor; a galley kitchen; a dining area; and a bathroom with a dual sink countertop, a whirlpool tub and a built-in sauna. The second-floor bedroom has glass sliders leading out to a large deck. There are also two enclosed porches...one in the front and one in the rear. Adjacent to the house is a single car detached garage. There is even an enclosed outdoor shower. The first floor has natural gas heat and central air conditioning. The second floor has a natural gas wall heater. This property is being sold \'AS-IS\' to settle an estate. A new septic system will be installed in the near future.