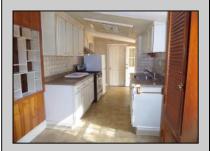

## **COMMENTS**

Finally, an affordable property in Upper Township. Located in Palermo, features include a living room with new laminate flooring; two bedrooms...one on the first floor and one on the second floor; a galley kitchen; a dining area; and a bathroom with a dual sink countertop, a whirlpool tub and a built-in sauna. The second-floor bedroom has glass sliders leading out to a large deck. There are also two enclosed porches...one in the front and one in the rear. Adjacent to the house is a single car detached garage. There is even an enclosed outdoor shower. The first floor has natural gas heat and central air conditioning. The second floor has a natural gas wall heater. This property is being sold \'AS-IS\' to settle an estate. A new septic system will be installed in the near future.