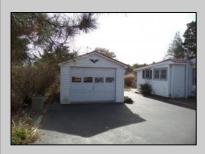

## **COMMENTS**

Finally, an affordable property in Upper Township. Located in Palermo, features include a living room with new laminate flooring; two bedrooms...one on the first floor and one on the second floor; a galley kitchen; a dining area; and a bathroom with a dual sink countertop, a whirlpool tub and a built-in sauna. The second-floor bedroom has glass sliders leading out to a large deck. There are also two enclosed porches...one in the front and one in the rear. Adjacent to the house is a single car detached garage. There is even an enclosed outdoor shower. The first floor has natural gas heat and central air conditioning. The second floor has a natural gas wall heater. This property is being sold \'AS-IS\' to settle an estate. A new septic system will be installed in the near future.

## **PROPERTY DETAILS**

OutsideFeatures OtherRooms Exterior ParkingGarage Dining Area Vinyl Deck One Car Pantry Paved Road **Detached Garage** 

**Enclosed** Outside

Shower

InteriorFeatures Carbon

Monoxide Gas Stove