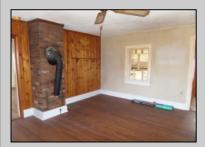

## **COMMENTS**

Finally, an affordable property in Upper Township. Located in Palermo, features include a living room with new laminate flooring; two bedrooms...one on the first floor and one on the second floor; a galley kitchen; a dining area; and a bathroom with a dual sink countertop, a whirlpool tub and a built-in sauna. The second-floor bedroom has glass sliders leading out to a large deck. There are also two enclosed porches...one in the front and one in the rear. Adjacent to the house is a single car detached garage. There is even an enclosed outdoor shower. The first floor has natural gas heat and central air conditioning. The second floor has a natural gas wall heater. This property is being sold \'AS-IS\' to settle an estate. A new septic system will be installed in the near future.