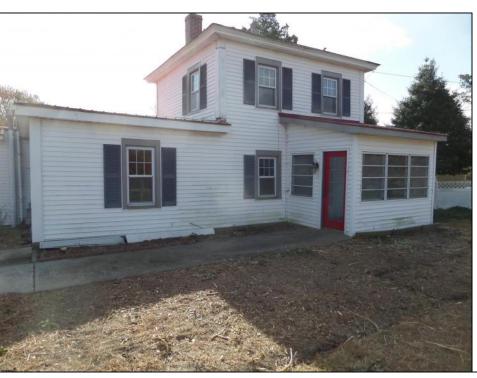

## **COMMENTS**

Finally, an affordable property in Upper Township. Located in Palermo, features include a living room with new laminate flooring; two bedrooms...one on the first floor and one on the second floor; a galley kitchen; a dining area; and a bathroom with a dual sink countertop, a whirlpool tub and a built-in sauna. The second-floor bedroom has glass sliders leading out to a large deck. There are also two enclosed porches...one in the front and one in the rear. Adjacent to the house is a single car detached garage. There is even an enclosed outdoor shower. The first floor has natural gas heat and central air conditioning. The second floor has a natural gas wall heater. This property is being sold \'AS-IS\' to settle an estate. A new septic system will be installed in the near future.