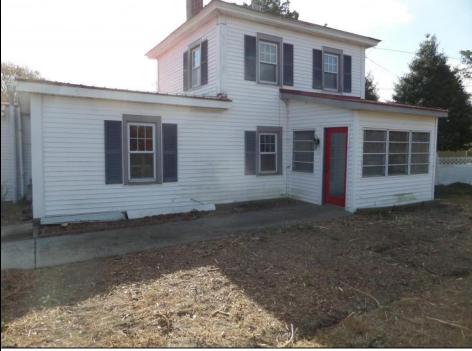

## COMMENTS

Finally, an affordable property in Upper Township. Located in Palermo, features include a living room with new laminate flooring; two bedrooms...one on the first floor and one on the second floor; a galley kitchen; a dining area; and a bathroom with a dual sink countertop, a whirlpool tub and a built-in sauna. The second-floor bedroom has glass sliders leading out to a large deck. There are also two enclosed porches...one in the front and one in the rear. Adjacent to the house is a single car detached garage. There is even an enclosed outdoor shower. The first floor has natural gas heat and central air conditioning. The second floor has a natural gas wall heater. This property is being sold \'AS-IS\' to settle an estate. A new septic system will be installed in the near future.