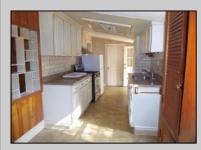

## COMMENTS

Finally, an affordable property in Upper Township. Located in Palermo, features include a living room with new laminate flooring; two bedrooms...one on the first floor and one on the second floor; a galley kitchen; a dining area; and a bathroom with a dual sink countertop, a whirlpool tub and a built-in sauna. The second-floor bedroom has glass sliders leading out to a large deck. There are also two enclosed porches...one in the front and one in the rear. Adjacent to the house is a single car detached garage. There is even an enclosed outdoor shower. The first floor has natural gas heat and central air conditioning. The second floor has a natural gas wall heater. This property is being sold \'AS-IS\' to settle an estate. A new septic system will be installed in the near future.