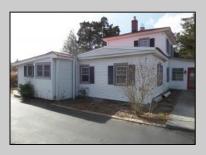

## COMMENTS

Finally, an affordable property in Upper Township. Located in Palermo, features include a living room with new laminate flooring; two bedrooms...one on the first floor and one on the second floor; a galley kitchen; a dining area; and a bathroom with a dual sink countertop, a whirlpool tub and a built-in sauna. The second-floor bedroom has glass sliders leading out to a large deck. There are also two enclosed porches...one in the front and one in the rear. Adjacent to the house is a single car detached garage. There is even an enclosed outdoor shower. The first floor has natural gas heat and central air conditioning. The second floor has a natural gas wall heater. This property is being sold \'AS-IS\' to settle an estate. A new septic system will be installed in the near future.