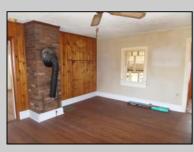

## COMMENTS

Finally, an affordable property in Upper Township. Located in Palermo, features include a living room with new laminate flooring; two bedrooms...one on the first floor and one on the second floor; a galley kitchen; a dining area; and a bathroom with a dual sink countertop, a whirlpool tub and a built-in sauna. The second-floor bedroom has glass sliders leading out to a large deck. There are also two enclosed porches...one in the front and one in the rear. Adjacent to the house is a single car detached garage. There is even an enclosed outdoor shower. The first floor has natural gas heat and central air conditioning. The second floor has a natural gas wall heater. This property is being sold \'AS-IS\' to settle an estate. A new septic system will be installed in the near future.