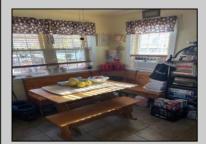

## COMMENTS

SELLER NEEDS IT SOLD ASAP BIG BIG PRICE REDUCTION AS OF 11-13-24 WELCOME TO 6581 MILL ROAD!!!!! THIS HOUSE SHINES INSIDE AND OUT, HUGE BACK YARD FOR ENTERTAINMENT, FIREPLACE, BASEMENT, SOLAR, ANDERSON WINDOWS TWO BATHS ONE ON EACH LEVEL SPRINKLER SYSTEM, NEW ELECTRIC, 20 X 40 SHED GE APPLIANCE PACKAGE NEW CARPETS, FULL ATTIC NEW BATHROOMS 3 YEAR OLD ROOF LARGE DECKS\' NEW GUTTERS, SELLER CAN CLOSE FAST THEY FOUND THERE DREAM HOME AND READY TO GO !!!!!!

| -                                                                          |                                                         |                       |                                            |
|----------------------------------------------------------------------------|---------------------------------------------------------|-----------------------|--------------------------------------------|
| PROPERTY DETAILS                                                           |                                                         |                       |                                            |
| Exterior<br>Aluminum                                                       | OutsideFeatures<br>Deck<br>Fenced Yard<br>Shed          | ParkingGarage<br>None | OtherRooms<br>Dining Room<br>Storage Attic |
| AppliancesIncluded<br>Dishwasher<br>Gas Stove<br>Microwave<br>Refrigerator | Basement<br>Full<br>Inside Entrance<br>Outside Entrance | Heating<br>Radiant    | Water<br>Public                            |
| Sewer<br>Public Sewer                                                      |                                                         |                       |                                            |