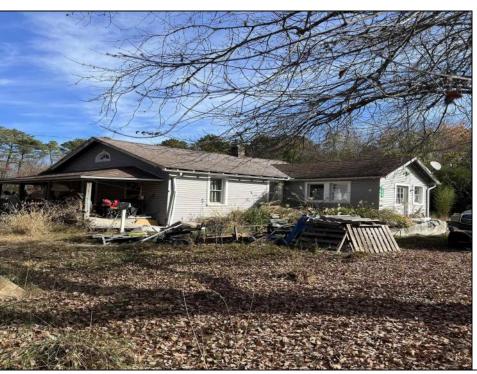

## **COMMENTS**

Embrace solitude in this secluded 2 bedroom 1 bath retreat nestled in Lower Bank NJ on a sprawling 12 acre sanctuary along a creek. Canoe or kayak from the rear of your lot into Cates Spruto Stream that goes into Cates Puter Creek that goes into the Mullica River. Approximately 900 foot frontage on creek.. This private haven offers true off-grid living potential with a wood stove providing reliable independent heat. No neighboring properties in sight means you\'ll enjoy complete privacy and uninterrupted natural surroundings. The expansive acreage provides opportunities to farm cranberries on its wet lands or simply enjoy your own private wilderness. The House is in need of Rehab. Whether your seeking a peaceful permanent residence or the ultimate weekend getaway this property delivers the increasingly rare gift of genuine privacy in todays connected world. A Large shed and 2 trailers will be left with the property. To access and view the creek as seen in photos. Enter pathway as seen in photos, go straight back on path, then bear right on path, then bear left to creek. This property is being sold in AS IS condition. The buyers are responsible for all repairs, certifications & CO necessary to settle at their expense. The Sellers are unable to clear property of inside and outside debris. See the photos on local map.