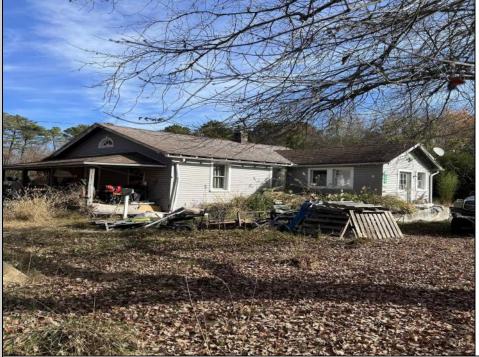

## COMMENTS

Embrace solitude in this secluded 2 bedroom 1 bath retreat nestled in Lower Bank NJ on a sprawling 12 acre sanctuary along a creek. Canoe or kayak from the rear of your lot into Cates Spruto Stream that goes into Cates Puter Creek that goes into the Mullica River. Approximately 900 foot frontage on creek.. This private haven offers true off-grid living potential with a wood stove providing reliable independent heat. No neighboring properties in sight means you\'ll enjoy complete privacy and uninterrupted natural surroundings. The expansive acreage provides opportunities to farm cranberries on its wet lands or simply enjoy your own private wilderness. The House is in need of Rehab. Whether your seeking a peaceful permanent residence or the ultimate weekend getaway this property delivers the increasingly rare gift of genuine privacy in todays connected world. A Large shed and 2 trailers will be left with the property. To access and view the creek as seen in photos. Enter pathway as seen in photos, go straight back on path, then bear left to creek. This property is being sold in AS IS condition. The buyers are responsible for all repairs, certifications & CO necessary to settle at their expense. The Sellers are unable to clear property of inside and outside debris. See the photos on local map.