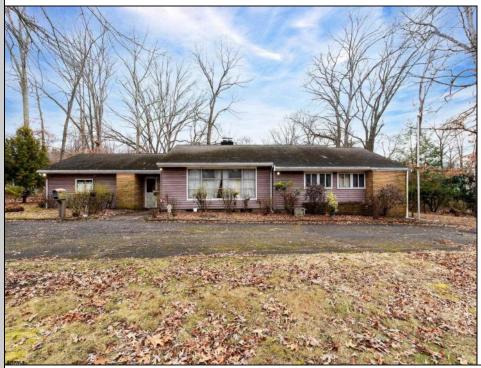

## 570 Burlington Rd Bridgeton, NJ 08302

Asking \$339,000.00

## COMMENTS

Expansive and filled with endless possibilities, this 2,600+ square foot, 3-bedroom, 2.5-bath ranch-style home sits on a generous +/- 2-acre lot—an increasingly rare find! From the moment you step in, you'll appreciate the craftsmanship and attention to detail, with custom built-ins throughout. Homes like this are a rarity; they simply don't build them like this anymore. Enjoy a host of standout features, including a two-car garage, sprinkler system, spacious eat-in kitchen, and a dining room with a built-in buffet. Relax in the cozy living room, complete with a striking flagstone fireplace and custom cabinetry. The primary suite offers ample space with a walk-in closet and private bath, while the two additional bedrooms are equally generous, each featuring custom-built dressers. The home also includes a second full bath, along with a versatile partial bathroom off the kitchen that could easily be transformed into a pantry, half bath, or full bath. Downstairs, the basement features a dedicated home bar and offers plenty of room for entertaining, updating, or conversion, even with potential for an in-law suite. Step inside and let your imagination run free—this property is ready to be molded into your perfect dream home, inside and out!