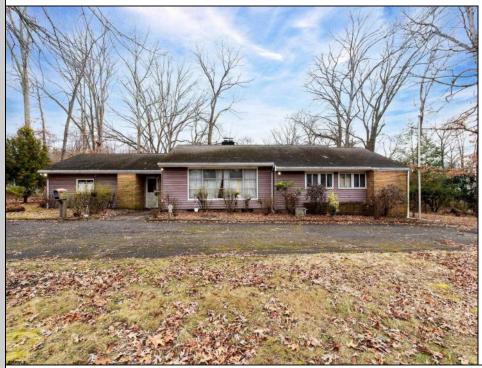

## 570 Burlington Rd Bridgeton, NJ 08302

Asking \$339,000.00

## COMMENTS

Expansive and filled with endless possibilities, this 2,600+ square foot, 3-bedroom, 2.5-bath ranch-style home sits on a generous +/- 2-acre lot—an increasingly rare find! From the moment you step in, you'll appreciate the craftsmanship and attention to detail, with custom built-ins throughout. Homes like this are a rarity; they simply don't build them like this anymore. Enjoy a host of standout features, including a two-car garage, sprinkler system, spacious eat-in kitchen, and a dining room with a built-in buffet. Relax in the cozy living room, complete with a striking flagstone fireplace and custom cabinetry. The primary suite offers ample space with a walk-in closet and private bath, while the two additional bedrooms are equally generous, each featuring custom-built dressers. The home also includes a second full bath, along with a versatile partial bathroom off the kitchen that could easily be transformed into a pantry, half bath, or full bath. Downstairs, the basement features a dedicated home bar and offers plenty of room for entertaining, updating, or conversion, even with potential for an in-law suite. Step inside and let your imagination run free—this property is ready to be molded into your perfect dream home, inside and out!