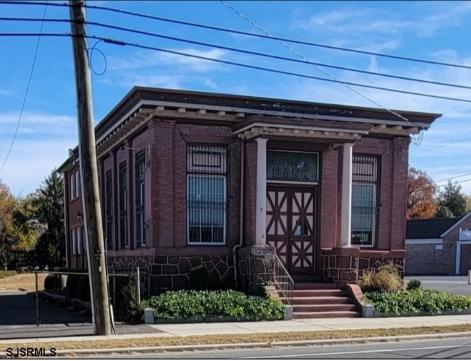

## COMMENTS

Presently being used as a COMMERCIAL property. LOCATION, LOCATION, LOCATION!!! Prime, highly visible, 2 story real estate in Upper Township that offers maximum exposure and tons of possibilities for your established and/or growing business. This amazing property would make an ideal location for an Attorney, Realtor, Architect or any professional office. TV (Tuckahoe Village) allows for owner to live in property with a business attached. The large second Floor could be turned into a beautiful two bedroom apt. with kitchen on 1st floor in back of building. 1st floor presently has two large rooms, 2 powder rooms and coffee bar area. Property has original vault from when the property was a bank that can be used for storage or whatever your imagination comes up with. Variance may be needed. Hardwood and tile flooring. Building is approximately 1850+/- sq. ft. This property is in great condition and really needs to be seen to be appreciated. Exterior of property is brick and stone.

|          | PROPERTY DETAILS |                  |  |
|----------|------------------|------------------|--|
| Exterior | OutsideFeatures  | ParkingGarage    |  |
| Brick    | Sign             | 11 or More Space |  |
| Stone    |                  | Off Street       |  |
|          |                  | Paved            |  |