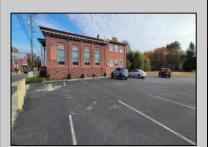

## COMMENTS

Presently being used as a COMMERCIAL property. LOCATION, LOCATION, LOCATION!!! Prime, highly visible, 2 story real estate in Upper Township that offers maximum exposure and tons of possibilities for your established and/or growing business. This amazing property would make an ideal location for an Attorney, Realtor, Architect or any professional office. TV (Tuckahoe Village) allows for owner to live in property with a business attached. The large second Floor could be turned into a beautiful two bedroom apt. with kitchen on 1st floor in back of building. 1st floor presently has two large rooms, 2 powder rooms and coffee bar area. Property has original vault from when the property was a bank that can be used for storage or whatever your imagination comes up with. Variance may be needed. Hardwood and tile flooring. Building is approximately 1850+/- sq. ft. This property is in great condition and really needs to be seen to be appreciated. Exterior of property is brick and stone.

|          | PROPERTY DETAILS |                  |  |
|----------|------------------|------------------|--|
| Exterior | OutsideFeatures  | ParkingGarage    |  |
| Brick    | Sign             | 11 or More Space |  |
| Stone    |                  | Off Street       |  |
|          |                  | Paved            |  |