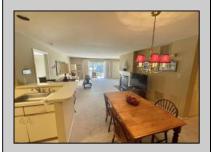

## **COMMENTS**

Definitely look at this Condo!!! The serene tucked away location is extremely desirable and offers tons of convenient parking PLUS...it is a FIRST FLOOR END/CORNER unit drenched with all day afternoon and setting sun in all windows and both patios. (1 off living room & 1 off primary bedroom suite). Upon entering you will also immediately feel this larger floorplan's space, square footage, additional windows and closets! Two large bedrooms (MBR suite w/private bath, huge walk-in closet and sliders to warm/cheerful patio), two full baths, fireplace, gas ht/central air and 55+ community amenities including clubhouse, pool, athletic courts and active lifestyle including walking distance to convenient Central Square! Includes 1-year warranty too!

## PROPERTY DETAILS

Exterior ParkingGarage OtherRooms InteriorFeatures
Wood None Dining Room Fireplace(s)
Eat In Kitchen Master Bath
Laundry/Utility Room Pets Allowed

Primary BR on 1st floor Walk in/Cedar Closet