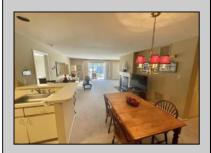

## **COMMENTS**

Definitely look at this Condo!!! The serene tucked away location is extremely desirable and offers tons of convenient parking PLUS...it is a FIRST FLOOR END/CORNER unit drenched with all day afternoon and setting sun in all windows and both patios. (1 off living room & 1 off primary bedroom suite). Upon entering you will also immediately feel this larger floorplan's space, square footage, additional windows and closets! Two large bedrooms (MBR suite w/private bath, huge walk-in closet and sliders to warm/cheerful patio), two full baths, fireplace, gas ht/central air and 55+ community amenities including clubhouse, pool, athletic courts and active lifestyle including walking distance to convenient Central Square! Includes 1-year warranty too!

|   |       | PROPER1 | TY DE | TAIL |
|---|-------|---------|-------|------|
| _ | <br>_ |         |       | _    |

Exterior OtherRooms InteriorFeatures ParkingGarage Wood None Dining Room Fireplace(s) Eat In Kitchen Master Bath Laundry/Utility Room Pets Allowed Primary BR on 1st floor Walk in/Cedar Closet