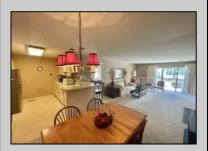

## **COMMENTS**

Definitely look at this Condo!!! The serene tucked away location is extremely desirable and offers tons of convenient parking PLUS...it is a FIRST FLOOR END/CORNER unit drenched with all day afternoon and setting sun in all windows and both patios. (1 off living room & 1 off primary bedroom suite). Upon entering you will also immediately feel this larger floorplan's space, square footage, additional windows and closets! Two large bedrooms (MBR suite w/private bath, huge walk-in closet and sliders to warm/cheerful patio), two full baths, fireplace, gas ht/central air and 55+ community amenities including clubhouse, pool, athletic courts and active lifestyle including walking distance to convenient Central Square! Includes 1-year warranty too!

|   |       | PROPER1 | TY DE | TAIL |
|---|-------|---------|-------|------|
| _ | <br>_ |         |       | _    |

Exterior OtherRooms InteriorFeatures ParkingGarage Wood None Dining Room Fireplace(s) Eat In Kitchen Master Bath Laundry/Utility Room Pets Allowed Primary BR on 1st floor Walk in/Cedar Closet