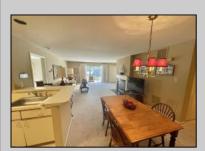

## **COMMENTS**

Definitely look at this Condo!!! The serene tucked away location is extremely desirable and offers tons of convenient parking PLUS...it is a FIRST FLOOR END/CORNER unit drenched with all day afternoon and setting sun in all windows and both patios. (1 off living room & 1 off primary bedroom suite). Upon entering you will also immediately feel this larger floorplan's space, square footage, additional windows and closets! Two large bedrooms (MBR suite w/private bath, huge walk-in closet and sliders to warm/cheerful patio), two full baths, fireplace, gas ht/central air and 55+ community amenities including clubhouse, pool, athletic courts and active lifestyle including walking distance to convenient Central Square! Includes 1-year warranty too!

|       | PROPERTY DETAILS |            |  |
|-------|------------------|------------|--|
| erior | ParkingGarage    | OtherRooms |  |
|       |                  |            |  |

Exte InteriorFeatures Wood None Dining Room Fireplace(s) Eat In Kitchen Master Bath Laundry/Utility Room Pets Allowed Primary BR on 1st floor Walk in/Cedar Closet