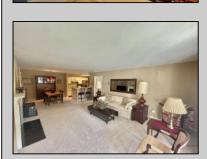

## **COMMENTS**

Definitely look at this Condo!!! The serene tucked away location is extremely desirable and offers tons of convenient parking PLUS...it is a FIRST FLOOR END/CORNER unit drenched with all day afternoon and setting sun in all windows and both patios. (1 off living room & 1 off primary bedroom suite). Upon entering you will also immediately feel this larger floorplan's space, square footage, additional windows and closets! Two large bedrooms (MBR suite w/private bath, huge walk-in closet and sliders to warm/cheerful patio), two full baths, fireplace, gas ht/central air and 55+ community amenities including clubhouse, pool, athletic courts and active lifestyle including walking distance to convenient Central Square! Includes 1-year warranty too!