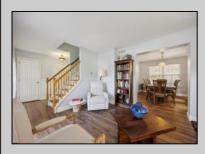

## COMMENTS

Welcome to 112 Hawthorne Road in Egg Harbor Township, NJ! This charming 4-bedroom, 2.5-bath home offers 1,889 square feet of comfortable living space. Step inside to discover a beautifully remodeled kitchen, complete with an island, breakfast bar, new cabinets, tile flooring, and sleek stainless-steel appliances. The luxury vinyl flooring flows throughout the entire home, complemented by fresh trim and a newly updated half bath on the first floor. The family room is a cozy retreat, featuring a gas fireplace and a stylish shiplap wall. The primary bedroom features a full bath and spacious walk-in closet. While the remaining 3 bedrooms are roomy and all feature large closets. Enjoy outdoor living on the deck, overlooking a serene wooded lot, with a new vinyl fence in the front and a two-rail wooden fence in the back. The home also boasts a spacious basement and additional crawl space for all your storage needs. With all of these features, this home is perfect for both entertaining and everyday living. Come see this gem today!