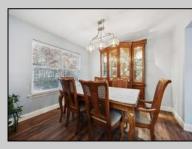

## COMMENTS

Welcome to 112 Hawthorne Road in Egg Harbor Township, NJ! This charming 4-bedroom, 2.5-bath home offers 1,889 square feet of comfortable living space. Step inside to discover a beautifully remodeled kitchen, complete with an island, breakfast bar, new cabinets, tile flooring, and sleek stainless-steel appliances. The luxury vinyl flooring flows throughout the entire home, complemented by fresh trim and a newly updated half bath on the first floor. The family room is a cozy retreat, featuring a gas fireplace and a stylish shiplap wall. The primary bedroom features a full bath and spacious walk-in closet. While the remaining 3 bedrooms are roomy and all feature large closets. Enjoy outdoor living on the deck, overlooking a serene wooded lot, with a new vinyl fence in the front and a two-rail wooden fence in the back. The home also boasts a spacious basement and additional crawl space for all your storage needs. With all of these features, this home is perfect for both entertaining and everyday living. Come see this gem today!