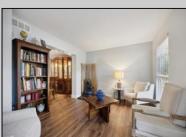

## COMMENTS

Welcome to 112 Hawthorne Road in Egg Harbor Township, NJ! This charming 4-bedroom, 2.5-bath home offers 1,889 square feet of comfortable living space. Step inside to discover a beautifully remodeled kitchen, complete with an island, breakfast bar, new cabinets, tile flooring, and sleek stainless-steel appliances. The luxury vinyl flooring flows throughout the entire home, complemented by fresh trim and a newly updated half bath on the first floor. The family room is a cozy retreat, featuring a gas fireplace and a stylish shiplap wall. The primary bedroom features a full bath and spacious walk-in closet. While the remaining 3 bedrooms are roomy and all feature large closets. Enjoy outdoor living on the deck, overlooking a serene wooded lot, with a new vinyl fence in the front and a two-rail wooden fence in the back. The home also boasts a spacious basement and additional crawl space for all your storage needs. With all of these features, this home is perfect for both entertaining and everyday living. Come see this gem today!