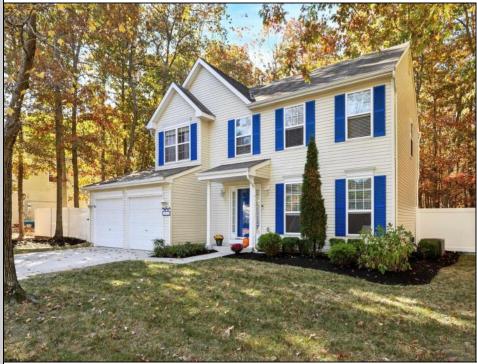

## COMMENTS

Welcome to 112 Hawthorne Road in Egg Harbor Township, NJ! This charming 4-bedroom, 2.5-bath home offers 1,889 square feet of comfortable living space. Step inside to discover a beautifully remodeled kitchen, complete with an island, breakfast bar, new cabinets, tile flooring, and sleek stainless-steel appliances. The luxury vinyl flooring flows throughout the entire home, complemented by fresh trim and a newly updated half bath on the first floor. The family room is a cozy retreat, featuring a gas fireplace and a stylish shiplap wall. The primary bedroom features a full bath and spacious walk-in closet. While the remaining 3 bedrooms are roomy and all feature large closets. Enjoy outdoor living on the deck, overlooking a serene wooded lot, with a new vinyl fence in the front and a two-rail wooden fence in the back. The home also boasts a spacious basement and additional crawl space for all your storage needs. With all of these features, this home is perfect for both entertaining and everyday living. Come see this gem today!