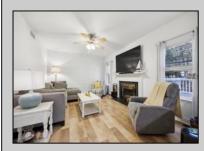

## COMMENTS

Welcome to 112 Hawthorne Road in Egg Harbor Township, NJ! This charming 4-bedroom, 2.5-bath home offers 1,889 square feet of comfortable living space. Step inside to discover a beautifully remodeled kitchen, complete with an island, breakfast bar, new cabinets, tile flooring, and sleek stainless-steel appliances. The luxury vinyl flooring flows throughout the entire home, complemented by fresh trim and a newly updated half bath on the first floor. The family room is a cozy retreat, featuring a gas fireplace and a stylish shiplap wall. The primary bedroom features a full bath and spacious walk-in closet. While the remaining 3 bedrooms are roomy and all feature large closets. Enjoy outdoor living on the deck, overlooking a serene wooded lot, with a new vinyl fence in the front and a two-rail wooden fence in the back. The home also boasts a spacious basement and additional crawl space for all your storage needs. With all of these features, this home is perfect for both entertaining and everyday living. Come see this gem today!