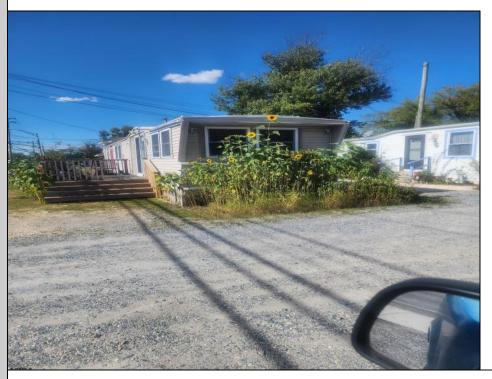

## 826 Washington Ave Pleasantville, NJ 08232

Asking \$49,500.00

## COMMENTS

Small quiet mobile park close proximity to mall, shopping, movies minutes away from work. This home has been totally renovated from top to bottom

| PROPERTY DETAILS                                                      |                          |                       |                                                      |
|-----------------------------------------------------------------------|--------------------------|-----------------------|------------------------------------------------------|
| Exterior<br>Vinyl                                                     | OutsideFeatures<br>Porch | ParkingGarage<br>None | InteriorFeatures<br>Cathedral Ceiling<br>Skylight(s) |
| AppliancesIncluded<br>Gas Stove<br>Refrigerator<br>Self Cleaning Oven | Heating<br>Gas-Propane   | Water<br>Public       | Sewer<br>Public Sewer                                |