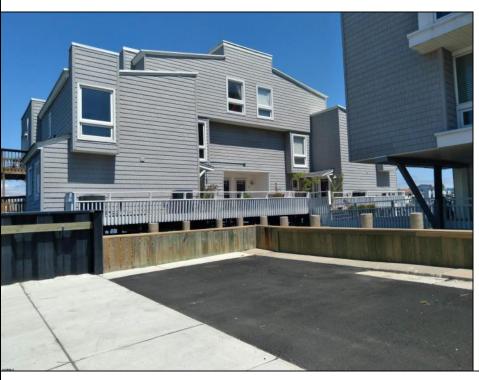

## **COMMENTS**

WATERFRONT BARGAIN!!! It is hard to believe you can purchase this beautiful three story townhouse for only \$329,000. When you walk in the door your eyes go right to the new sliding glass doors overlooking the bay and the large deck over the water. The unit is well maintained and in excellent condition. It has many amenities including hardwood flloors, floating stairway, new AC unit, new 48 foot boat dock for your boat, kayak, paddle board or jet skis. The views are incredible. The living room has a cathedral ceiling and a small balcony to view the gorgeous sunsets. It is hard to find a bargain in taday\'s crazy real estate market, buy this is your chance. Don\'t miss it!!

| Don't mico ta                    |                                |                           |                                                                             |
|----------------------------------|--------------------------------|---------------------------|-----------------------------------------------------------------------------|
| PROPERTY DETAILS                 |                                |                           |                                                                             |
| Exterior<br>Cedar                | ParkingGarage<br>None          | OtherRooms<br>Den/TV Room | InteriorFeatures<br>Cathedral Ceiling(s)<br>Hardwood Floors<br>Pets Allowed |
| Heating<br>Baseboard<br>Electric | Cooling<br>Central<br>Electric | HotWater<br>Electric      | Water<br>Public Water                                                       |